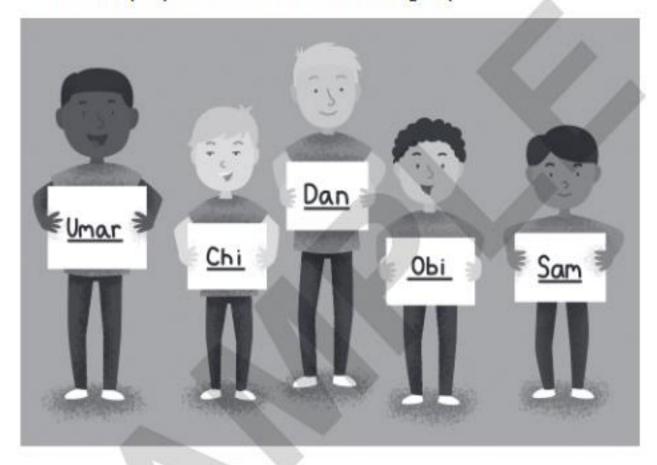

#### 2023/2024

2 Look at these children.

Are these sentences right?

Tick (✓) the right box.

The first one has been done for you.

They both have arms.

Yes No

a They have different skin colour.

Yes No

b They are a different height.

Yes No

c They have similar hair.

Yes No

d They both have eyes.

Yes No

e They are both boys.

Yes No

2023/2024

3 Put these people into groups. Write their names in the correct box.
Some of the people will be in more than one group!

short

tall

black hair

fair hair

2023/2024