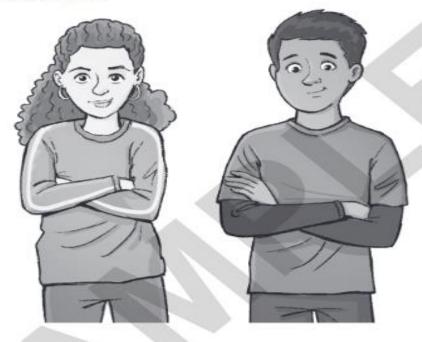

#### 2023/2024

2 Look at these children.

Are these sentences right?

Tick (✓) the right box.

The first one has been done for you.

They both have arms.

Yes No

a They have different skin colour.

Yes No

b They are a different height.

Yes No

c They have similar hair.

Yes No

d They both have eyes.

Yes No

e They are both boys.