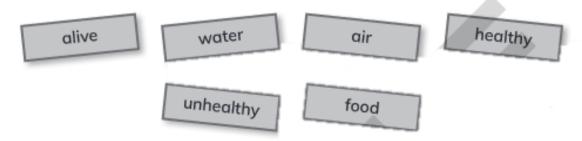

3 Finish these sentences. Use these words.

- a All animals need \_\_\_\_\_.
- b All animals need \_\_\_\_\_.
- c All animals need \_\_\_\_\_\_.
- d Humans need these things to stay \_\_\_\_
- e If you eat the wrong food you will be \_\_\_\_\_.