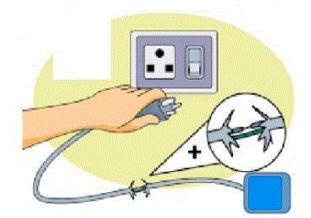

## Tick ( $\sqrt{\ }$ ) at the mishandling of electrical appliances.

1.

2.

3.

4.

5.

6.

7.