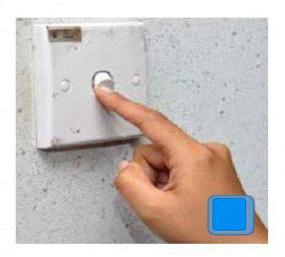

## Tick ( $\sqrt{\ }$ ) at the mishandling of electrical appliances.

1.

2.

3.

4.

5.

6.

7.