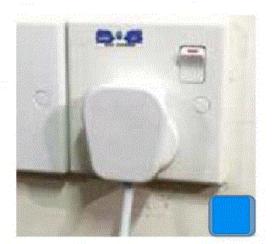

## Tick ( $\sqrt{\ }$ ) at the mishandling of electrical appliances.

1.

2.

3.

4.

5.

6.

7.