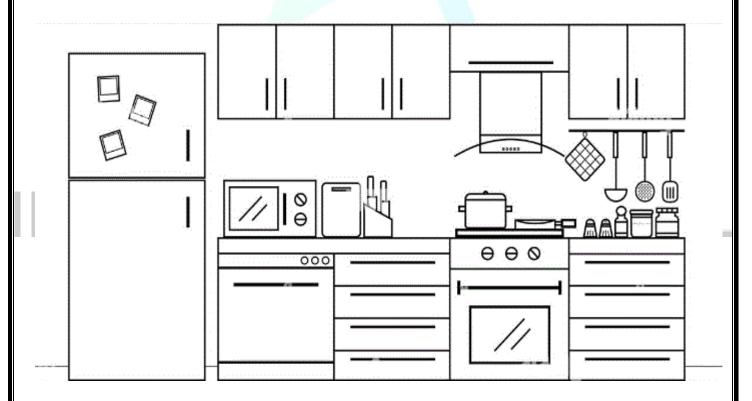

3

# NTERNATIONAL SCHOOL

| ••• |
|-----|
| ,   |

Class: .....



#### Choose the correct answer:

- 1. Never touch dirty or ----- electrical appliances. (damaged- painted)
- 2. Broken ----- can burn your skin and hurt your eyes. (windows cells)
- 3. Electricity can move through ----- (water- wood)
- We use electricity appliances to cool or -----things up.
   (heat- plant)
- 5. Mains electricity can be ----- (amazing- dangerous)
- 6. Cells appliances are machines that use electricity through ------.

  (batteries- plugs)
- 7. A cell is often called a ----- (wire- battery)
- 8. Electricity moves through the ----- part of a wire. (metal- plastic)
- 9. The metal should be covered by ----- to protect you. (plastic- metal)

### Draw a circle around things in the picture that use electricity:



## Tick ( $\sqrt{\ }$ ) at the mishandling of electrical appliances.

1.



2.



3.



4.



5.



6.



7.



8.