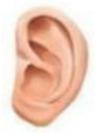

## Unscramble the letters and write the name of the picture.

e e y E y e

aer Ear

o e n s N o s e

m ar arm

c f a e Face

i h r a Halr

u t o h m