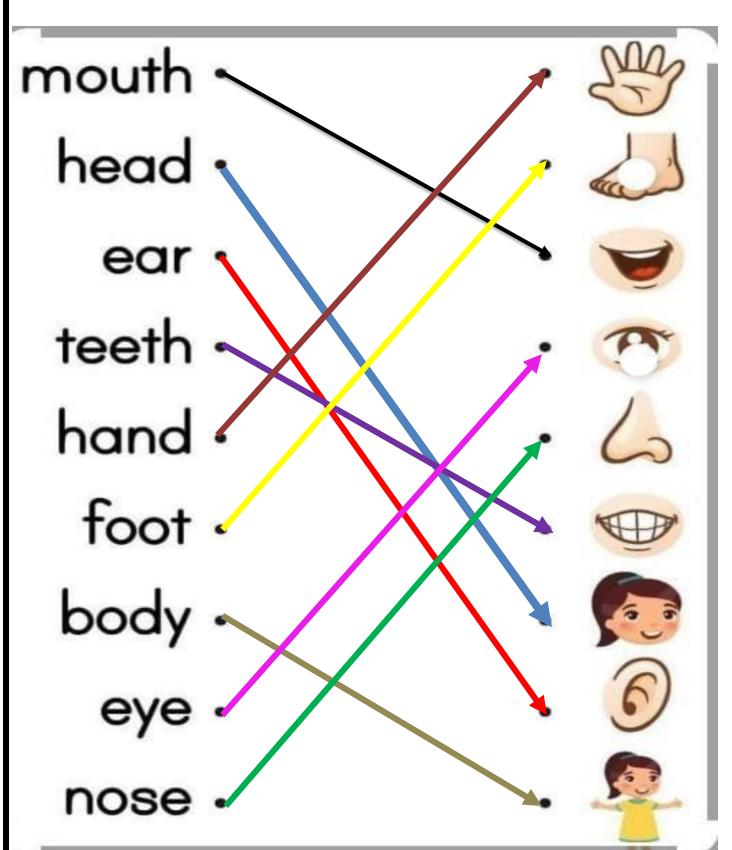

## Unscramble the letters and write the name of the picture.

e e y E y e

aer Ear

o e n s N o s e

m ar arm

c f a e Face

i h r a Halr

u t o h m

M o u t h

n a h d <u>Hand</u>

h e t e t Teeth

o t f o Foot

Aspire International School

Year 1

Science Department

2023/2024