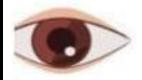

## Unscramble the letters and write the name of the picture.

e e y E y e

aer Ear

o e n s N o s e

m ar arm

c f a e Face

i h r a Halr

u t o h m