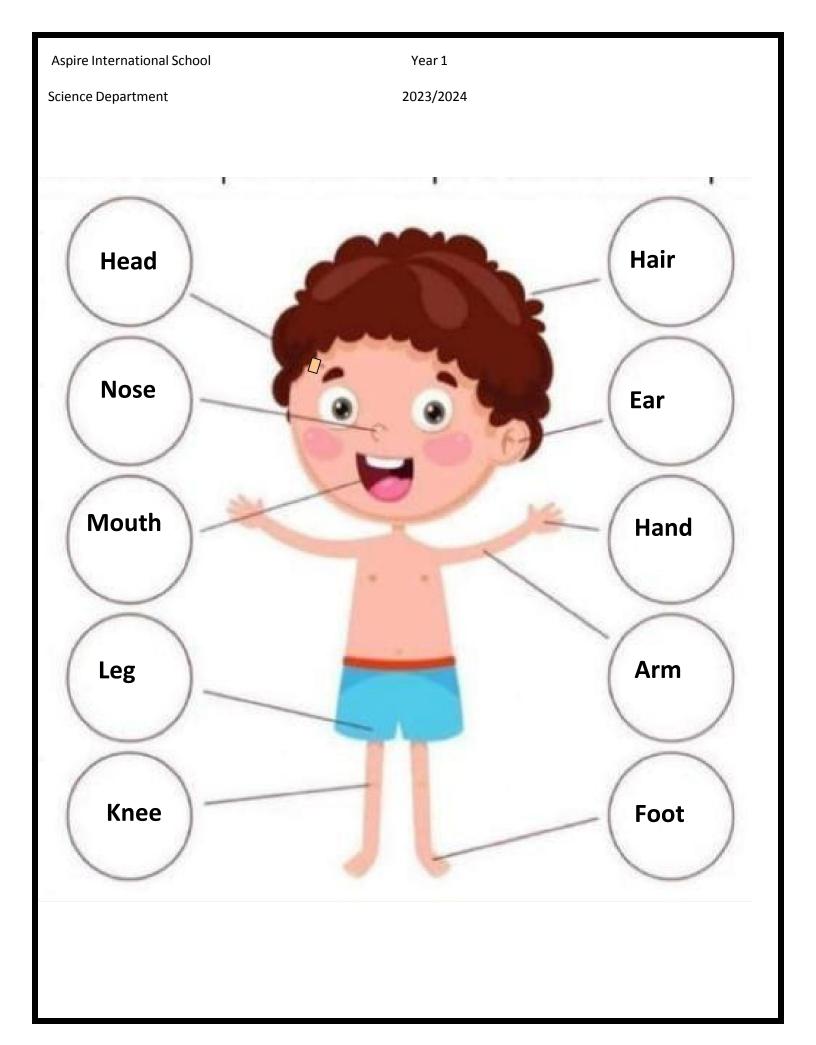

## Unscramble the letters and write the name of the picture.

e e y E y e

aer Ear

o e n s N o s e

m ar arm

c f a e Face

i h r a Halr

u t o h m

M o u t h

n a h d <u>Hand</u>

h e t e t Teeth

o t f o Foot

Aspire International School

Year 1

Science Department

2023/2024