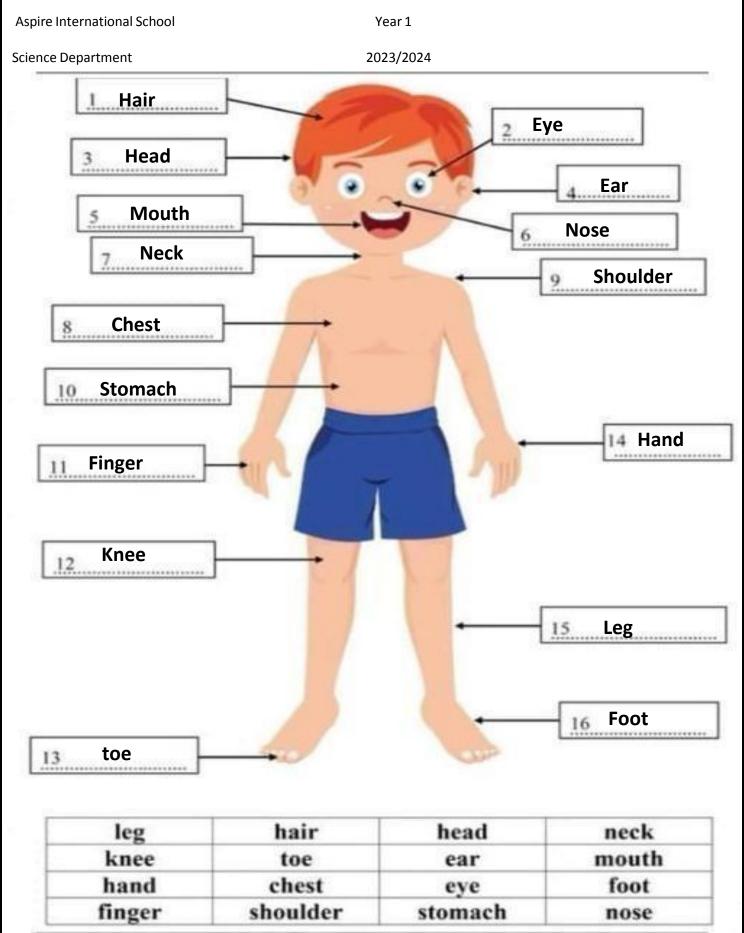

2023/2024





**Science Department** 

2023/2024 Year 1 Term 3 Week 2

## INTERNATIONAL SCHOOL

| Name: | ••••• | ••••• | ••••• | ••••• | ••••• | •••• |
|-------|-------|-------|-------|-------|-------|------|
| Class |       |       |       |       |       |      |



Science Department

2023/2024



Science Department

2023/2024



Aspire International School

Year 1

Science Department

2023/2024

## Unscramble the letters and write the name of the picture.



e e y E y e



aer Ear



o e n s N o s e



m ar arm



c f a e Face



i h r a Halr



u t o h m

M o u t h



n a h d <u>Hand</u>



h e t e t Teeth



o t f o Foot





Aspire International School

Year 1

Science Department

2023/2024

I have I have mouth I have ears I have fingers 10 I have 2 I have 2 I have toes I have

2 3 4 5 6 7 8

nose

1



**Teeth** 

Foot