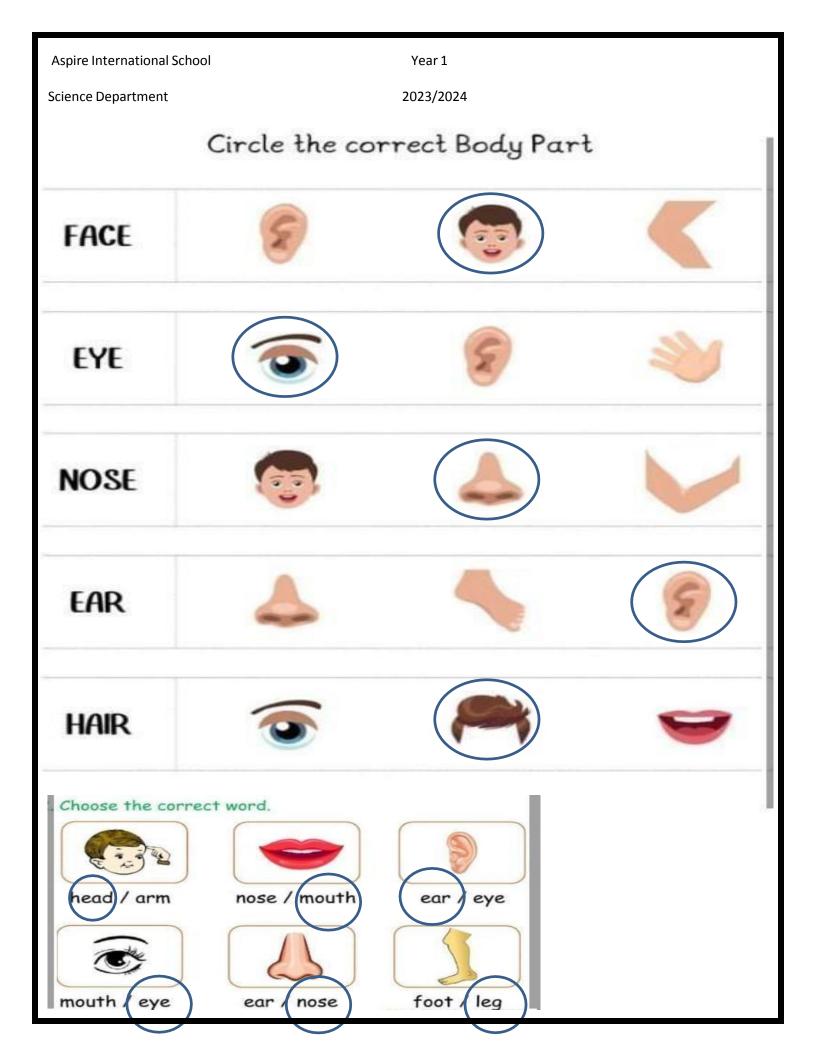

## Unscramble the letters and write the name of the picture.

e e y E y e

aer Ear

o e n s N o s e

m ar arm

c f a e Face

i h r a Halr

u t o h m

M o u t h

n a h d <u>Hand</u>

h e t e t Teeth

o t f o Foot

Aspire International School

Year 1

Science Department

2023/2024