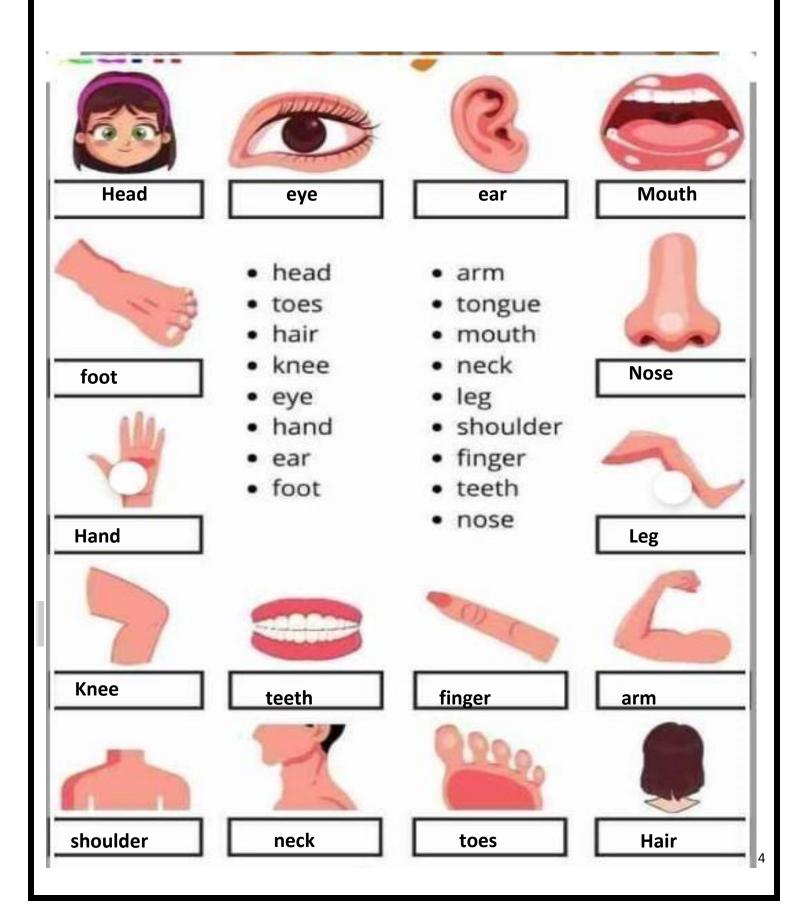

## Unscramble the letters and write the name of the picture.

e e y E y e

aer Ear

o e n s N o s e

m ar arm

c f a e Face

i h r a Halr

u t o h m