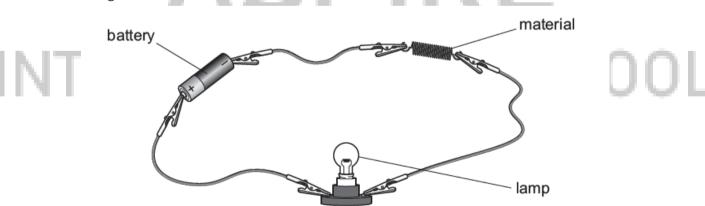

4 Mia investigates different materials. She adds different materials to an electrical circuit.

Mia wants to be **safe** during the investigation. Write down **one** thing she does to be safe.

-----do not touch the lamp - do not look directly at the lamp - be careful when connecting crocodile clips-----.