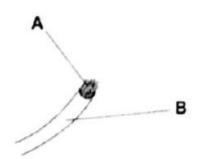

5 Wires are used in electrical circuits.

Complete the sentences.

Choose from the following words.

Copper insulator plastic reflector wood

Material A is

Copper

This material is used because it is a good

conductor

Material B is

Plastic

This material is used because it is a good

insulator

NTERNATIONAL SCHOOL

Aspire International School Science Department

Year 4 2023/2024

- 6 The picture shows an electrical cable.
  - (a) Label the picture.