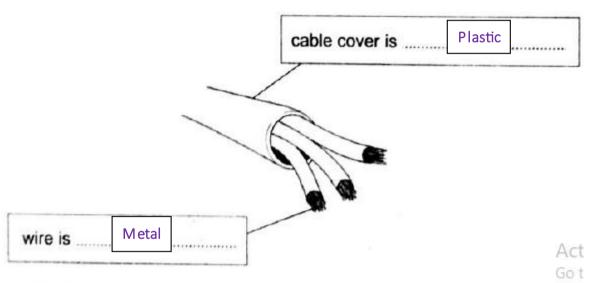

Material B is

Plastic

This material is used because it is a good

insulator

NTERNATIONAL SCHOOL

Aspire International School Science Department

Year 4 2023/2024

- 6 The picture shows an electrical cable.
  - (a) Label the picture.

Choose from the following words.

metal

paper

plastic

wood

(b) Complete the sentence.

The cable cover is a good

insulator