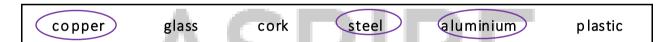

- 2 What is the difference between:
  - a distilled water and tap water?

----- Distilled water is pure, but tap water has salts dissolved in it-----

3 Circle THREE of the following materials that are electrical conductors.