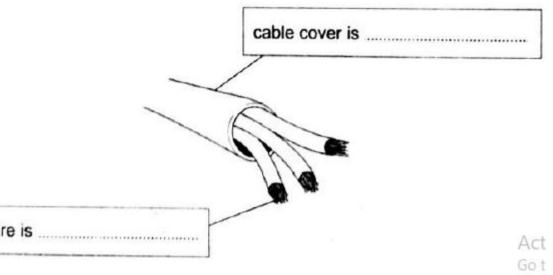

NTERNATIONAL SCHOOL

Aspire International School Science Department

Year4 2023/2024

- 6 The picture shows an electrical cable.
  - (a) Label the picture.

Choose from the following words.

metal

paper

plastic

wood

(b) Complete the sentence.

The cable cover is a good \_\_\_\_\_\_ SCHO