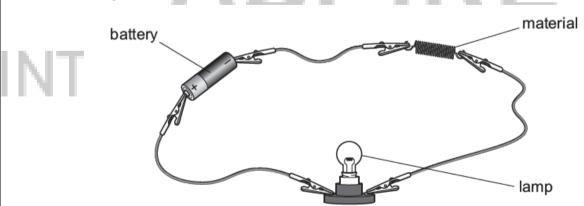

4 Mia investigates different materials. She adds different materials to an electrical circuit.

Mia wants to be **safe** during the investigation. Write down **one** thing she does to be safe.

5 Wires are used in electrical circuits.

Complete the sentences.

Choose from the following words.

conductor copper insulator plastic reflector wood

Material A is

This material is used because it is a good

Material B is

This material is used because it is a good