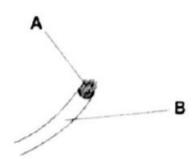

Complete the sentences.

Choose from the following words.

conductor copper insulator plastic reflector wood

Material A is

This material is used because it is a good

Material B is

This material is used because it is a good