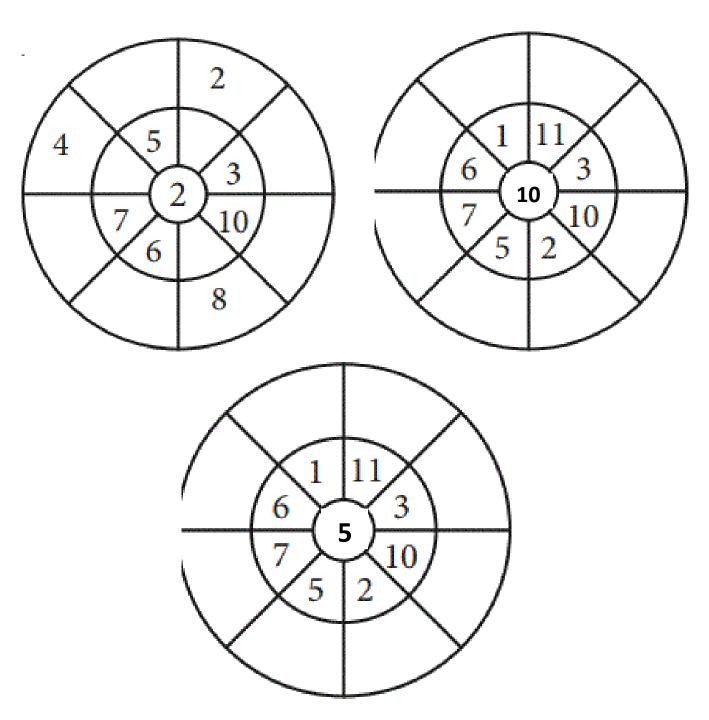

# Math Year 2 Term2 Revision pack 2

| Name:  | <br> |  | _ |  |
|--------|------|--|---|--|
| Class: |      |  |   |  |



#### a) Solve the following problems:



#### b) Solve the multiplication wheels 2s, 5s and 10s:





#### c) Write a multiplication sentence for each array.





#### d) Write a division sentence for each array.





## e) Solve the following addition and subtraction columns equations:

| α. |   |   | b.    |   |   | c. |   |   | d. |   |   | e. |   |   |
|----|---|---|-------|---|---|----|---|---|----|---|---|----|---|---|
|    | 4 | 9 |       | 3 | 6 |    | 2 | 6 |    | 4 | 7 |    | 5 | 5 |
|    | 2 | 3 | +     | 3 | 2 | +  | 3 | 1 | +  | 2 | 2 | -  | 3 | 2 |
|    |   |   |       |   |   |    |   |   |    |   |   |    |   |   |
|    |   |   |       |   |   |    |   |   |    |   |   |    |   |   |
| f. |   |   | g.    |   |   | h. |   |   | i. |   |   | j. |   |   |
|    | 8 | 5 |       | 2 | 4 |    | 4 | 6 |    | 7 | 3 |    | 6 | 8 |
|    | 3 | 2 | <br>+ | 3 | 0 | +  | 3 | 3 | _  |