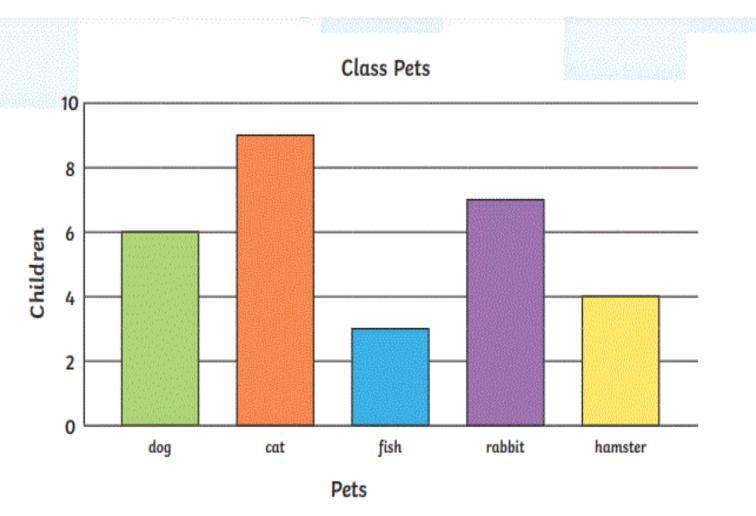

#### i) Look at the graph below then answer the questions:

#### Answer the following questions.

- 1) What is the most common pet? \_\_\_\_\_
- 2) How many pets are there in the class? \_\_\_\_\_
- 3) How many more rabbits than hamsters are there?
- 4) How many fewer dogs than cats are there?