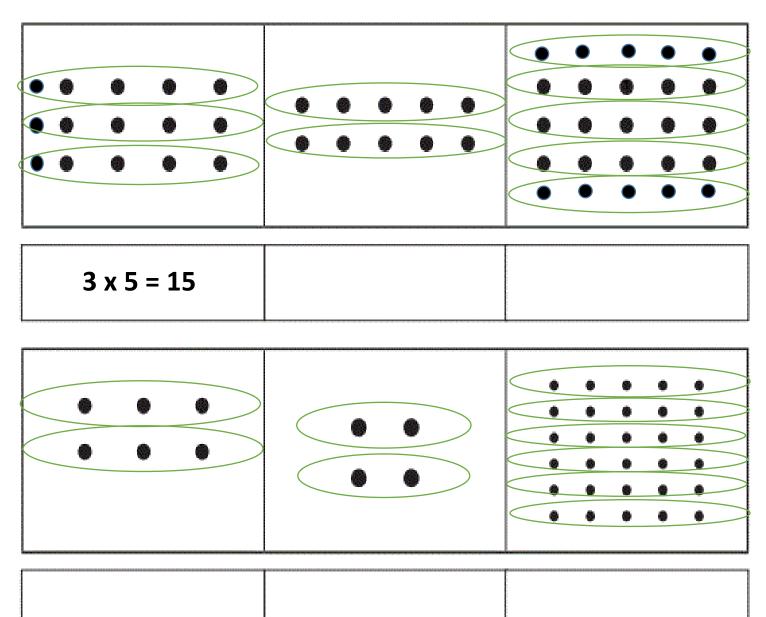

# Math Year 2 Term2 Revision pack 2

| Name:  | <br> |  | _ |  |
|--------|------|--|---|--|
| Class: |      |  |   |  |



#### a) Solve the following problems:



#### b) Solve the multiplication wheels 2s, 5s and 10s:





#### c) Write a multiplication sentence for each array.





#### d) Write a division sentence for each array.





## e) Solve the following addition and subtraction columns equations:

| α. |   |   | b.    |   |   | c. |   |   | d. |   |   | e. |   |   |
|----|---|---|-------|---|---|----|---|---|----|---|---|----|---|---|
|    | 4 | 9 |       | 3 | 6 |    | 2 | 6 |    | 4 | 7 |    | 5 | 5 |
|    | 2 | 3 | +     | 3 | 2 | +  | 3 | 1 | +  | 2 | 2 | -  | 3 | 2 |
|    |   |   |       |   |   |    |   |   |    |   |   |    |   |   |
|    |   |   |       |   |   |    |   |   |    |   |   |    |   |   |
| f. |   |   | g.    |   |   | h. |   |   | i. |   |   | j. |   |   |
|    | 8 | 5 |       | 2 | 4 |    | 4 | 6 |    | 7 | 3 |    | 6 | 8 |
|    | 3 | 2 | <br>+ | 3 | 0 | +  | 3 | 3 | _  | 3 | 2 |    | 2 | 6 |
|    |   |   |       |   |   |    |   |