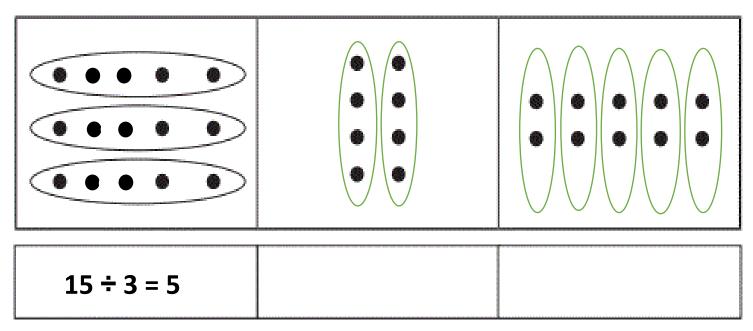

# Math Year 2 Term2 Revision pack 2

| Name:  | <br> |  | _ |  |
|--------|------|--|---|--|
| Class: |      |  |   |  |



#### a) Solve the following problems:



#### b) Solve the multiplication wheels 2s, 5s and 10s:





#### c) Write a multiplication sentence for each array.





#### d) Write a division sentence for each array.





## e) Solve the following addition and subtraction columns equations:

| α. |   |   | b.    |   |   | c. |   |   | d. |   |   | e. |   |   |
|----|---|---|-------|---|---|----|---|---|----|---|---|----|---|---|
|    | 4 | 9 |       | 3 | 6 |    | 2 | 6 |    | 4 | 7 |    | 5 | 5 |
|    | 2 | 3 | +     | 3 | 2 | +  | 3 | 1 | +  | 2 | 2 | -  | 3 | 2 |
|    |   |   |       |   |   |    |   |   |    |   |   |    |   |   |
|    |   |   |       |   |   |    |   |   |    |   |   |    |   |   |
| f. |   |   | g.    |   |   | h. |   |   | i. |   |   | j. |   |   |
|    | 8 | 5 |       | 2 | 4 |    | 4 | 6 |    | 7 | 3 |    | 6 | 8 |
|    | 3 | 2 | <br>+ | 3 | 0 | +  | 3 | 3 | _  | 3 | 2 |    | 2 | 6 |
|    |   |   |       |   |   |    |   |   |    |   |   |    |   |   |
|    |   |   |       |