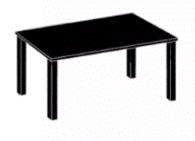

Directions: Look at the pictures below. Write YES under the things that give us light and NO if it is not.

OL

table

lamp

glass

bulb

pencil

candle