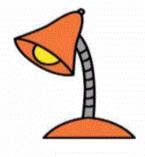

Directions: Look at the pictures below. Write YES under the things that give us light and NO if it is not.

OL

table

lamp

glass

bulb

pencil

candle