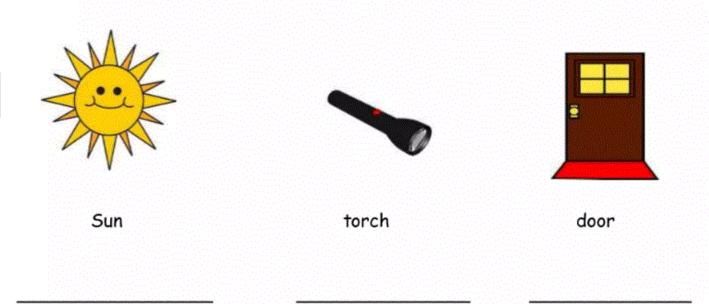

Directions: Look at the pictures below. Write YES under the things that give us light and NO if it is not.

OL

table

lamp

glass

bulb

pencil

candle