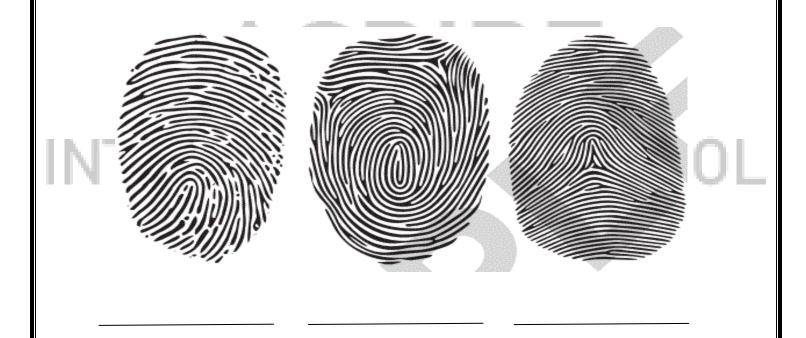

|                       |  |  |  |  |  |
| a) plate                                                    | b) diet                                             | c) inherit            |  |  |  |  |  |
|                                                             |                                                     |                       |  |  |  |  |  |
|                                                             |                                                     |                       |  |  |  |  |  |



## b) Write the amount of what we should eat from the box bellow:

Eat some - Eat a little - Eat lots





## c) Mention 3 ways we can keep ourselves healthy:

**1.** \_\_\_\_\_

2. \_\_\_\_\_

3. \_\_\_\_\_

## d) Write the names of each fingerprint: