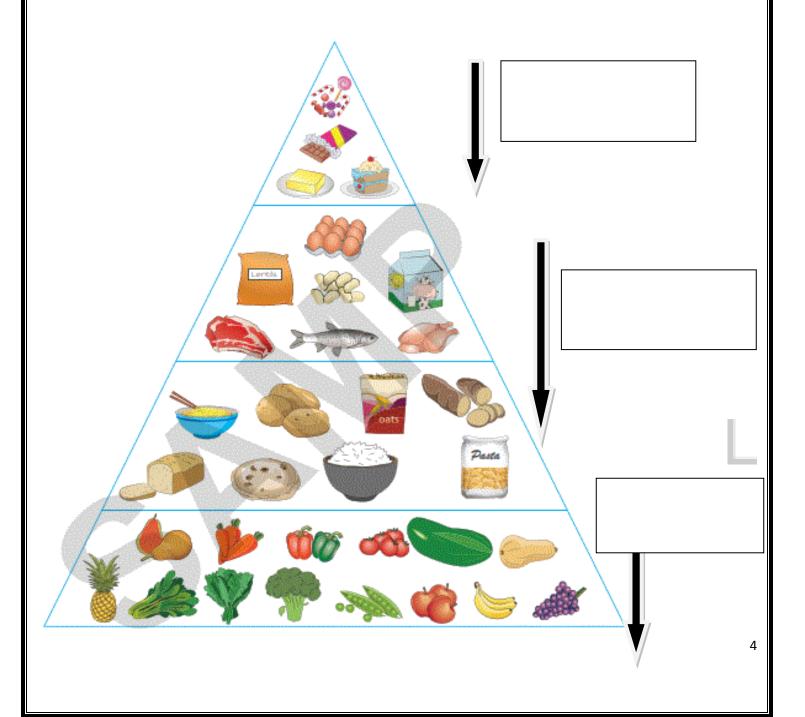

## b) Write the amount of what we should eat from the box bellow:

Eat some - Eat a little - Eat lots