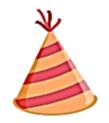

## BIRTHDAY 3D SHAPES

Help John find the 3D shapes that match his birthday presents. Draw a line from each present to the 3D shape that matches.

[4]

Question 3

Count the circles. Write the total. Then, cross out circles according to the equation, and write the difference.