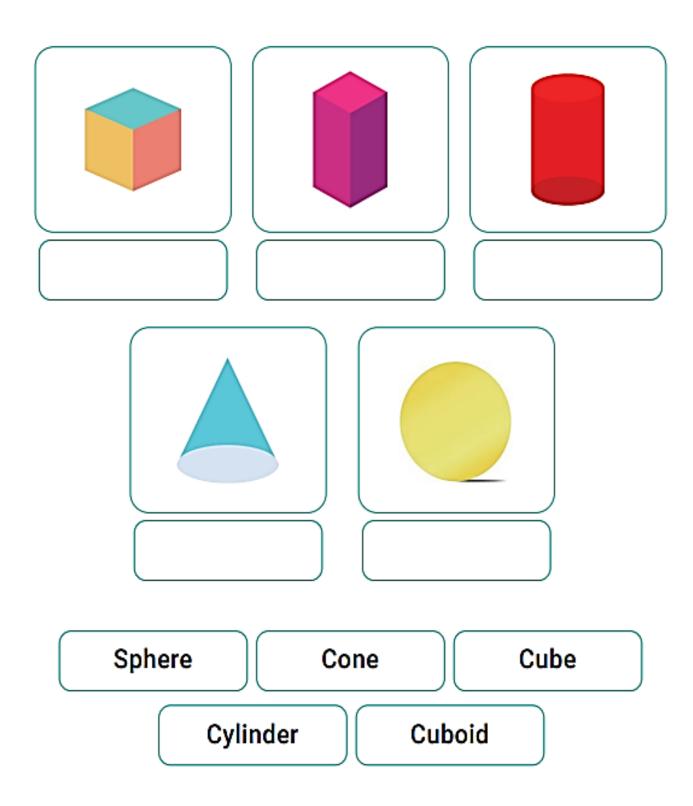

3D shape that matches.





















[4]



Question 3

Count the circles. Write the total. Then, cross out circles according to the equation, and write the difference.

[7]

| $\phi \phi \phi \phi$ | Total: |
|-----------------------|--------|
| 5 - 3 = <u>2</u>      |        |
|                       | Total: |
| 7 - 6 =               |        |
|                       | Total: |
| 4 - 2 =               |        |
|                       | Total: |
| 6 - 1 =               |        |
|                       | Total: |
| 9 - 5 =               |        |
|                       | Total: |
| 3 - 1 =               |        |
|                       | Total: |
| 8 - 5 =               |        |



## Aspire International School

## Question 4

## Write the names of the 3d shapes

[5]