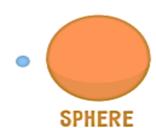

|
| Is the sum even or odd? Check the | ne correct answer.           |
| 5+3                               | 6+1                          |
|                                   |                              |
| Odd Even                          | Odd Even                     |
| 12+2                              | 10+3                         |
| 源源源源                              |                              |
| M. M. M. M.                       |                              |
| ** *** <b>*</b>                   |                              |
| Odd Even                          | Odd Even                     |

[4]

**Question 2** 

## BIRTHDAY 3D SHAPES

Help John find the 3D shapes that match his birthday presents. Draw a line from each present to the 3D shape that matches.





















[4]



Question 3

Count the circles. Write the total. Then, cross out circles according to the equation, and write the difference.

[7]

| $\phi \phi \phi \phi$ | Total: |
|-----------------------|--------|
| 5 - 3 = <u>2</u>      |        |
|                       | Total: |
| 7 - 6 =               |        |
|                       | Total: |
| 4 - 2 =               |        |
|                       | Total: |
| 6 - 1 =               |        |
|                       | Total: |
| 9 - 5 =               |        |
|                       | Total: |
| 3 - 1 =               |        |
|                       | Total: |
| 8 - 5 =               |        |



## Aspire International School

## Question 4

## Write the names of the 3d shapes

[5]