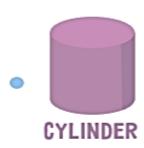

| Is the sum even or odd? Check the | ne correct answer.           |
| 5+3                               | 6+1                          |
|                                   |                              |
| Odd Even                          | Odd Even                     |
| 12+2                              | 10+3                         |
| 源源源源                              |                              |
| M. M. M. M.                       |                              |
| ** *** <b>*</b>                   |                              |
| Odd Even                          | Odd Even                     |

[4]

**Question 2** 

## BIRTHDAY 3D SHAPES

Help John find the 3D shapes that match his birthday presents. Draw a line from each present to the 3D shape that matches.





















[4]



Question 3

Count the circles. Write the total. Then, cross out circles according to the equation, and write the difference.

[7]

| $\phi \phi \phi \phi$ | Total: |
|-----------------------|--------|
| 5 - 3 = <u>2</u>      |        |
|                       | Total: |
| 7 - 6 =               |        |
|                       | Total: |
| 4 - 2 =               |        |
|                       | Total: |
| 6 - 1 =               |        |
|                       | Total: |
| 9 - 5 =               |        |
|                       | Total: |
| 3 - 1 =               |        |
|                       | Total: |
| 8 - 5 =               |        |



## Aspire International School

## Question 4

## Write the names of the 3d shapes

[5]