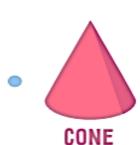

s the sum even or odd? Check the | ne correct answer.           |
| 5+3                               | 6+1                          |
|                                   |                              |
| Odd Even                          | Odd Even                     |
| 12+2                              | 10+3                         |
| 源源源源                              |                              |
| M. M. M. M.                       |                              |
| ** *** <b>*</b>                   |                              |
| Odd Even                          | Odd Even                     |

[4]

**Question 2** 

## BIRTHDAY 3D SHAPES

Help John find the 3D shapes that match his birthday presents. Draw a line from each present to the 3D shape that matches.





















[4]



Question 3

Count the circles. Write the total. Then, cross out circles according to the equation, and write the difference.

[7]

| $\phi \phi \phi \phi$ | Total: |
|-----------------------|--------|
| 5 - 3 = <u>2</u>      |        |
|                       | Total: |
| 7 - 6 =               |        |
|                       | Total: |
| 4 - 2 =               |        |
|                       | Total: |
| 6 - 1 =               |        |
|                       | Total: |
| 9 - 5 =               |        |
|                       | Total: |
| 3 - 1 =               |        |
|                       | Total: |
| 8 - 5 =               |        |



## Aspire International School

## Question 4

## Write the names of the 3d shapes

[5]