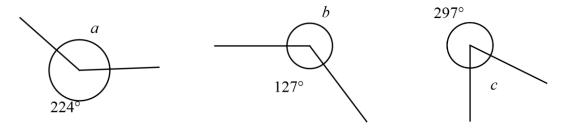

## Angles about a Point and on a Straight line

1: Angles on a Straight line

Green: Find the missing angles and give reasons for your answers

**Orange:** Find the missing angles and give reasons for your answers

Red: Find the missing angles and give reasons for your answers

**Problem Solving:** Find the value of x and give reasons for your answer.

Plot No.2/ Al-Banafseg Services Center No.2 First Settlement- New Cairo