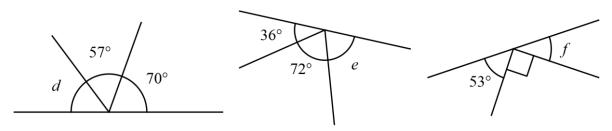

## Angles about a Point and on a Straight line

1: Angles on a Straight line

Green: Find the missing angles and give reasons for your answers

**Orange:** Find the missing angles and give reasons for your answers

Red: Find the missing angles and give reasons for your answers

**Problem Solving:** Find the value of x and give reasons for your answer.

Plot No.2/ Al-Banafseg Services Center No.2 First Settlement- New Cairo