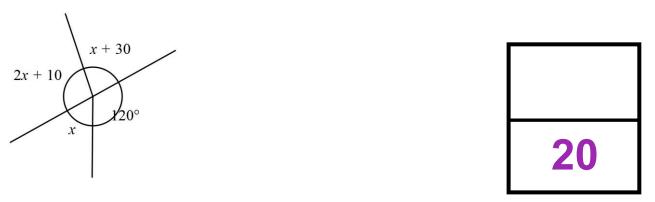

## 2: Angles about a Point

Green: Find the missing angles and give reasons for your answers

**Orange:** Find the missing angles and give reasons for your answers

Red: Find the missing angles and give reasons for your answers

**Problem Solving:** Find the value of x and give reasons for your answer.

Plot No.2/ Al-Banafseg Services Center No.2 First Settlement- New Cairo Website: <a href="https://www.aspireschool-eg.com">www.aspireschool-eg.com</a>