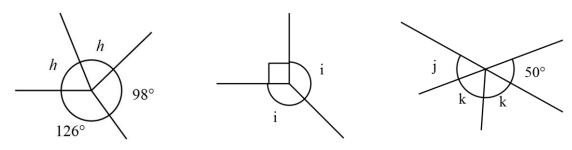

## 2: Angles about a Point

Green: Find the missing angles and give reasons for your answers

**Orange:** Find the missing angles and give reasons for your answers

Red: Find the missing angles and give reasons for your answers

**Problem Solving:** Find the value of x and give reasons for your answer.

Plot No.2/ Al-Banafseg Services Center No.2 First Settlement- New Cairo Website: <a href="https://www.aspireschool-eg.com">www.aspireschool-eg.com</a>