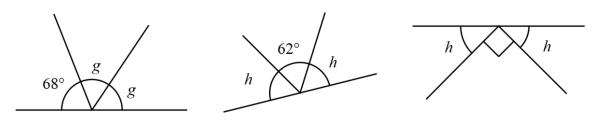

## 2: Angles about a Point

Green: Find the missing angles and give reasons for your answers

**Orange:** Find the missing angles and give reasons for your answers

Red: Find the missing angles and give reasons for your answers

**Problem Solving:** Find the value of x and give reasons for your answer.

Plot No.2/ Al-Banafseg Services Center No.2 First Settlement- New Cairo Website: <a href="https://www.aspireschool-eg.com">www.aspireschool-eg.com</a>