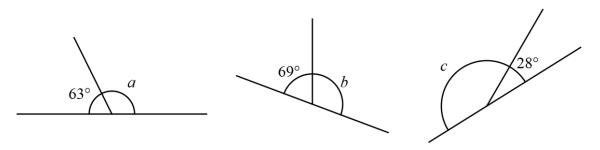

## Angles about a Point and on a Straight line

1: Angles on a Straight line

Green: Find the missing angles and give reasons for your answers

**Orange:** Find the missing angles and give reasons for your answers

Red: Find the missing angles and give reasons for your answers

**Problem Solving:** Find the value of x and give reasons for your answer.

Plot No.2/ Al-Banafseg Services Center No.2 First Settlement- New Cairo