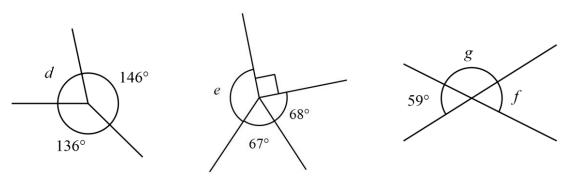

## 2: Angles about a Point

Green: Find the missing angles and give reasons for your answers

**Orange:** Find the missing angles and give reasons for your answers

Red: Find the missing angles and give reasons for your answers

**Problem Solving:** Find the value of x and give reasons for your answer.

Plot No.2/ Al-Banafseg Services Center No.2 First Settlement- New Cairo Website: <a href="https://www.aspireschool-eg.com">www.aspireschool-eg.com</a>