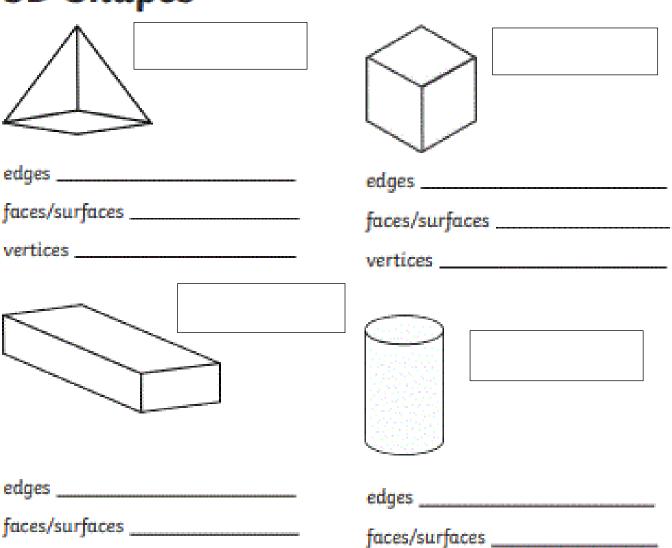

### Write the name of each shape and their properties:

# **3D Shapes**

vertices \_\_\_\_\_

vertices \_\_\_\_\_

| edges          | edges          |
|----------------|----------------|
| faces/surfaces | faces/surfaces |
| vertices       | vertices       |