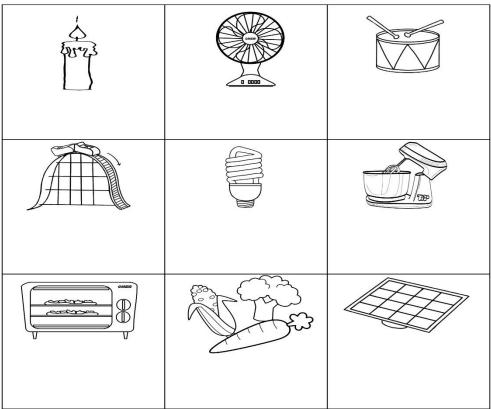

## 2-Describe the energy chain in each of the following pictures:

©2017 Latinflower Store

| 1 |              |           |       |   |
|---|--------------|-----------|-------|---|
|   |              |           |       |   |
|   | // 1/10      |           |       | _ |
|   |              | السدا     |       | _ |
|   |              |           |       |   |
|   | I I D IN I / | 0. [[[]   | ΝΔΙ 9 |   |
|   | -1714/       | 2 1 1 207 |       |   |
|   |              |           |       |   |
|   |              |           |       |   |