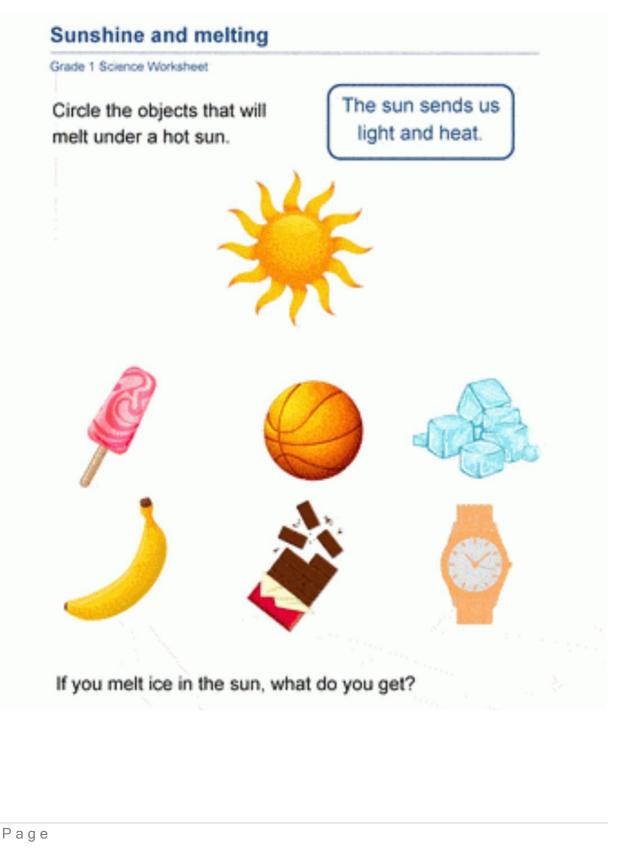

Aspire International School Science Department

|       | ACTIVITY 1                          |                  |                            |   |
|-------|-------------------------------------|------------------|----------------------------|---|
| NAME: |                                     |                  |                            |   |
|       | ill in the blanks. Choo<br>peated.  | ose your answer: | s in the box. Answers can  | - |
|       | light                               | sun              | heat                       |   |
| 1.    | We needto be able to read at night. |                  |                            |   |
| 2.    | We need                             | to cool          | < our food.                |   |
| 3.    | We need                             | to driv          | e at night.                |   |
| 4.    |                                     | is the source of | light and heat.            |   |
| 5.    | Bulb gives us                       |                  |                            |   |
| B. W  | /rite T for true and                | F for false stat | tements.                   |   |
| _     | 1. The sun is                       | s the main sourc | e of heat and light.       |   |
| _     | 2. We need                          | heaters during s | summer.                    |   |
| _     | 3. We need dark.                    | light to be able | to read and work when it's |   |