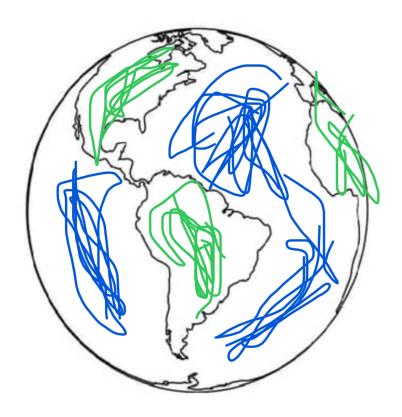

Earth is made up of land and water.

Color the land green. Color the water blue.