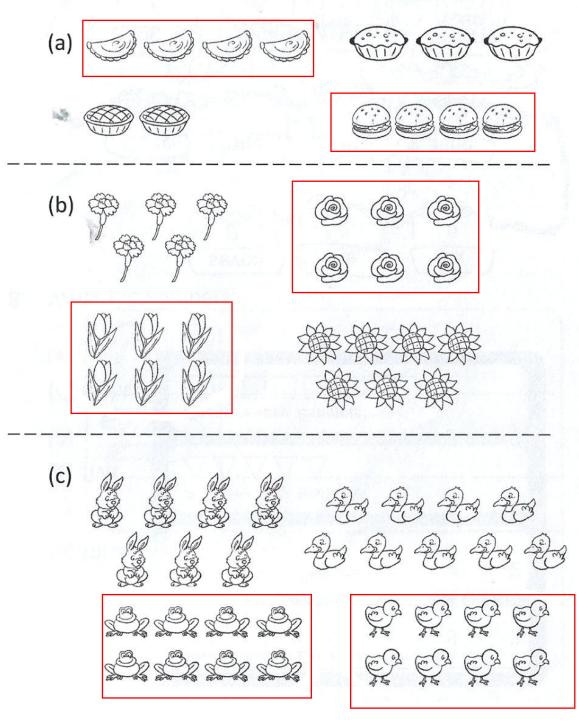

Page 22 of 31

Page 23 of 31

Page 24 of 31 Plot No.2/ Al-Banafseg Services Center No.2 First Settlement- New Cairo Website: <u>www.aspireschool-eg.com</u>

1. Which groups have the same number of things? Circle them.