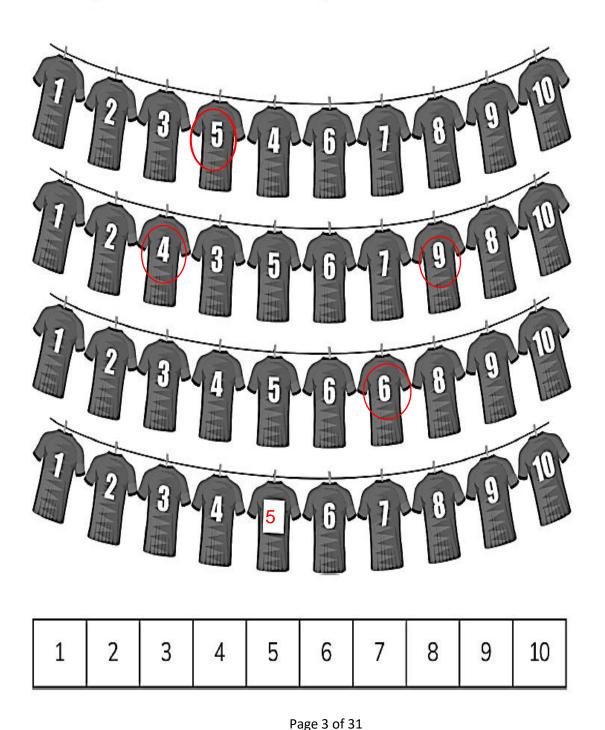

# Worksheet 1B: Football shirt swaps

The shirts should be on the washing line in the correct order. Draw a ring around the mistakes on each washing line.

Plot No.2/ Al-Banafseg Services Center No.2 First Settlement- New Cairo Website: <u>www.aspireschool-eg.com</u>