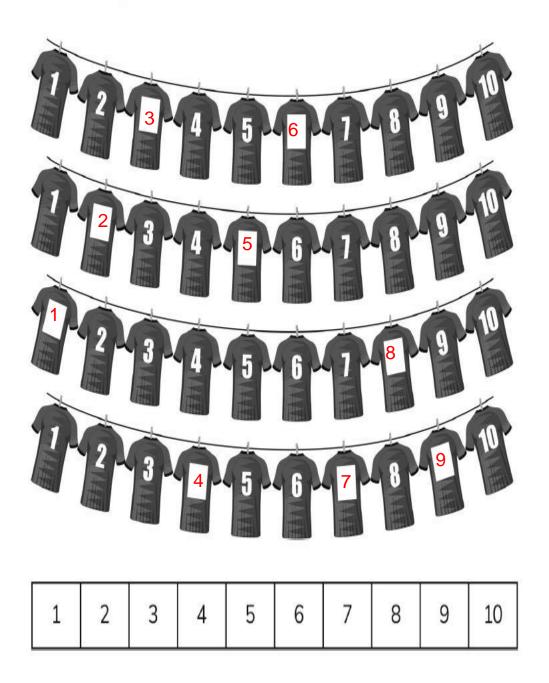

# Worksheet 1A: 1 to 10 football shirts

Write the missing numbers.

Plot No.2/ Al-Banafseg Services Center No.2 First Settlement- New Cairo Website: <u>www.aspireschool-eg.com</u>

Page 2 of 31