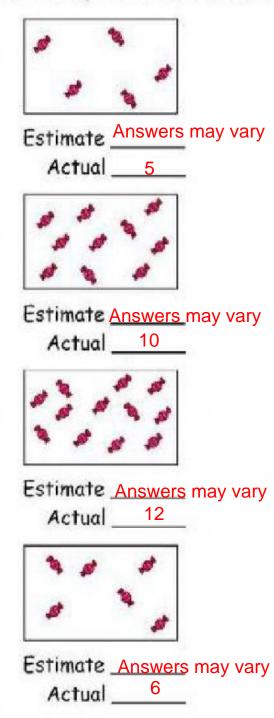

### **Estimate and Count**

#### Guess how many sweets are in the box, then count them.

Estimate Answers may vary Actual 8

Estimate <u>Answers</u> may vary Actual <u>10</u>

Estimate <u>Answers</u> may vary Actual 7

----

Estimate <u>Answers</u> may vary Actual <u>15</u>