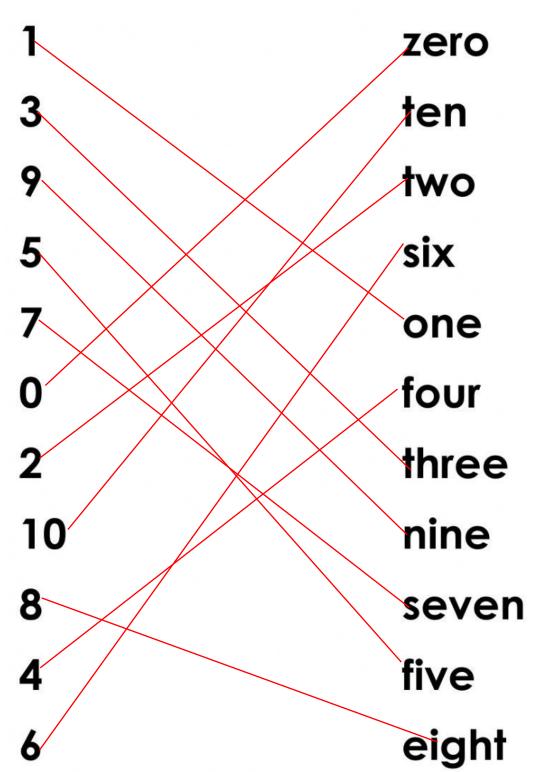

Page 25 of 31 Plot No.2/ Al-Banafseg Services Center No.2 First Settlement- New Cairo Website: <u>www.aspireschool-eg.com</u>

Match the numeral to its word.

Page 26 of 31 Plot No.2/ Al-Banafseg Services Center No.2 First Settlement- New Cairo Website: <u>www.aspireschool-eg.com</u>