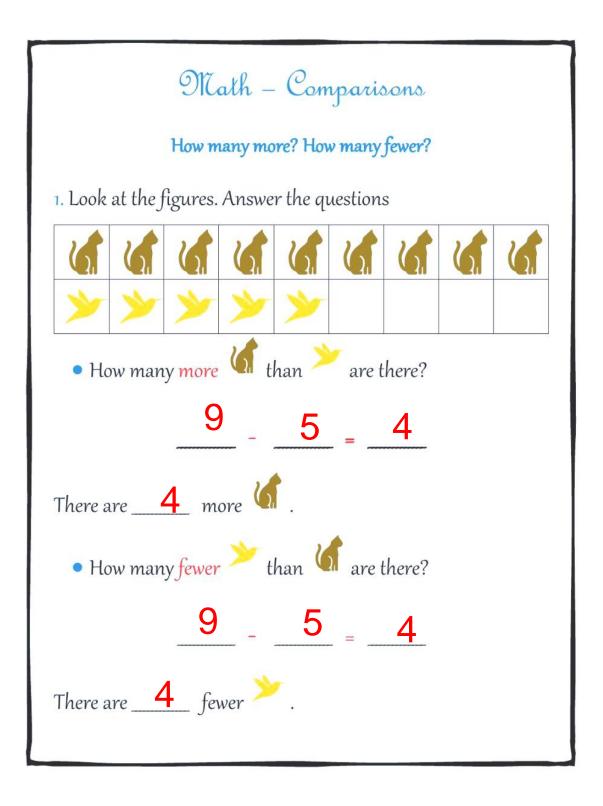

.aspireschool-eg.com</u>





#### Before, After and Between Fill in the numbers Before, After and Between <u>8</u>,9 2, <u>3</u>, 4 5, <u>6</u> 3,4 7, 8 4, <u>5</u>,6 4,5 6, 7 6, 7,8 2, <u>3</u> <mark>9</mark>, 10 3, 4,5 <mark>5</mark>, 6 9, <u>10,</u>11 8, 9 6,7 5, <u>6</u>,7 9, <u>10</u> 2,3 7<u>, 8</u>,9 3, 4 4,\_5 1, 2,3 <u>7</u>, 8



Plot No.2/ Al-Banafseg Services Center No.2 First Settlement- New Cairo Website: <u>www.aspireschool-eg.com</u>

Page 19 of 31





#### Tick the box that has less or fewer objects.





~

Page 20 of 31 Plot No.2/ Al-Banafseg Services Center No.2 First Settlement- New Cairo Website: <u>www.aspireschool-eg.com</u>







~

Page 21 of 31 Plot No.2/ Al-Banafseg Services Center No.2 First Settlement- New Cairo Website: <u>www.aspireschool-eg.com</u>









Page 22 of 31







Page 23 of 31





Page 24 of 31 Plot No.2/ Al-Banafseg Services Center No.2 First Settlement- New Cairo Website: <u>www.aspireschool-eg.com</u>





1. Which groups have the same number of things? Circle them.



Page 25 of 31 Plot No.2/ Al-Banafseg Services Center No.2 First Settlement- New Cairo Website: <u>www.aspireschool-eg.com</u>







Match the numeral to its word.

Page 26 of 31 Plot No.2/ Al-Banafseg Services Center No.2 First Settlement- New Cairo Website: <u>www.aspireschool-eg.com</u>









Page 27 of 31







Page 28 of 31





Share the apples into two equally to know the number is odd or even.

Page 29 of 31 Plot No.2/ Al-Banafseg Services Center No.2 First Settlement- New Cairo Website: <u>www.aspireschool-eg.com</u>







Page 30 of 31 Plot