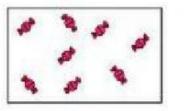

### **Estimate and Count**

#### Guess how many sweets are in the box, then count them.

Estimate Answers may vary Actual 8

Estimate <u>Answers</u> may vary Actual <u>10</u>

Estimate <u>Answers</u> may vary Actual 7

----

Estimate <u>Answers</u> may vary Actual <u>15</u>