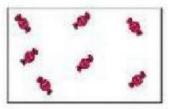

### **Estimate and Count**

#### Guess how many sweets are in the box, then count them.

Estimate Answers may vary Actual 8

Estimate <u>Answers</u> may vary Actual <u>10</u>

Estimate <u>Answers</u> may vary Actual 7

----

Estimate <u>Answers</u> may vary Actual <u>15</u>