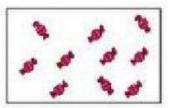

### **Estimate and Count**

#### Guess how many sweets are in the box, then count them.

Estimate Answers may vary Actual 8

Estimate <u>Answers</u> may vary Actual <u>10</u>

Estimate <u>Answers</u> may vary Actual 7

----

Estimate <u>Answers</u> may vary Actual <u>15</u>