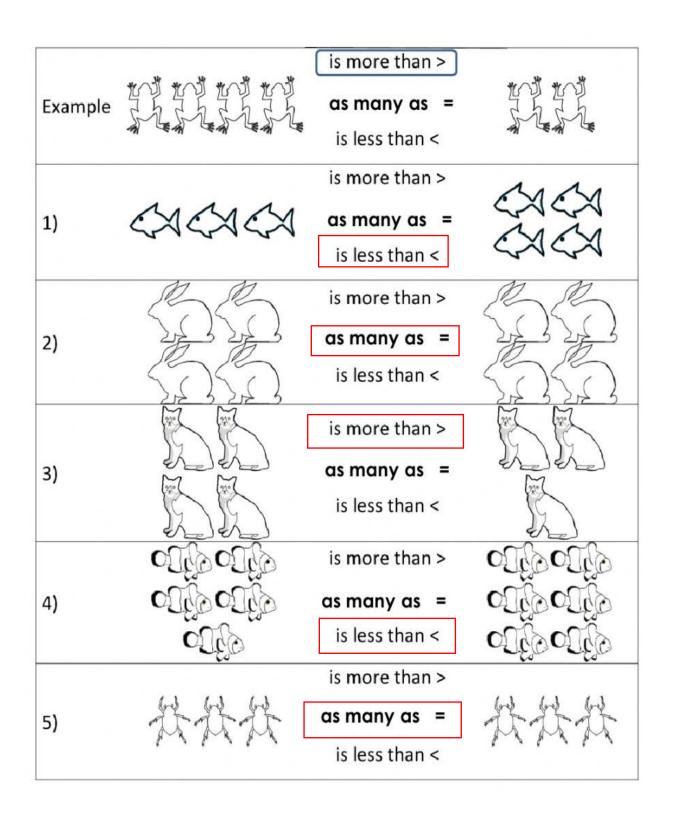

Page 22 of 31

Page 23 of 31

Page 24 of 31 Plot No.2/ Al-Banafseg Services Center No.2 First Settlement- New Cairo Website: <u>www.aspireschool-eg.com</u>

1. Which groups have the same number of things? Circle them.