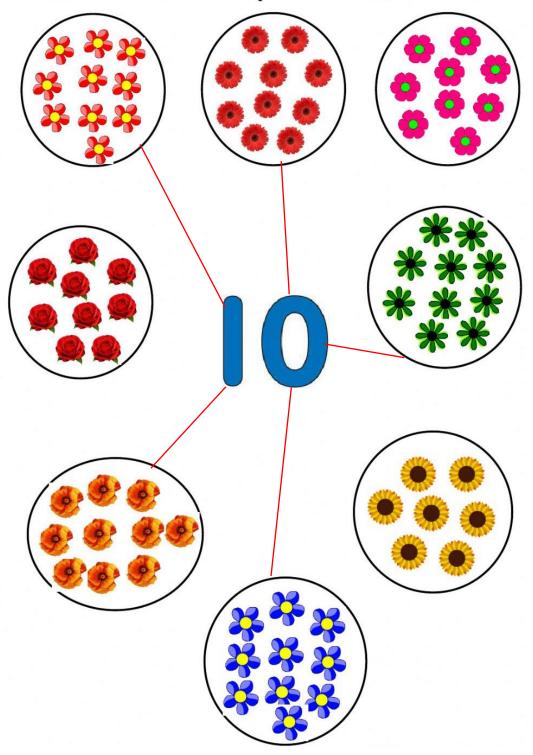

#### Match the sets with 10 objects to the number 10.

Page 13 of 31 Plot No.2/ Al-Banafseg Services Center No.2 First Settlement- New Cairo Website: <u>www.aspireschool-eg.com</u>

~