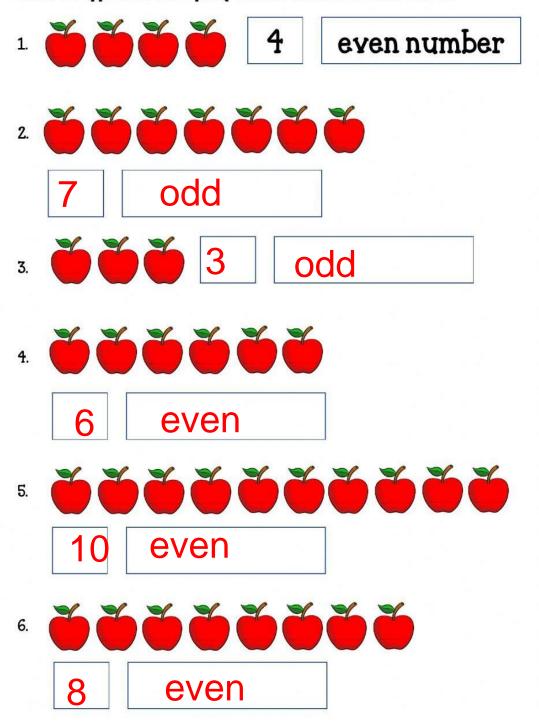

Page 27 of 31

Page 28 of 31

Share the apples into two equally to know the number is odd or even.

Page 29 of 31 Plot No.2/ Al-Banafseg Services Center No.2 First Settlement- New Cairo Website: <u>www.aspireschool-eg.com</u>