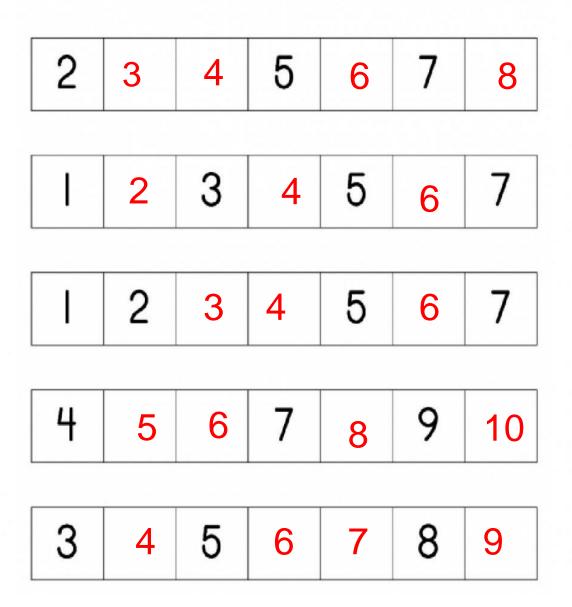

nt- New Cairo Website: <u>www.aspireschool-eg.com</u>

Page 8 of 31





#### Circle the set of pictures that matches the given number.









Plot No.2/ Al-Banafseg Services Center No.2 First Settlement- New Cairo Website: <u>www.aspireschool-eg.com</u>



Page 10 of 31



#### Guess how many sweets are in the box, then count them.





Estimate Answers may vary Actual 8



Estimate <u>Answers</u> may vary Actual <u>10</u>



Estimate <u>Answers</u> may vary Actual 7



----

Estimate <u>Answers</u> may vary Actual <u>15</u>





### **Estimate and Count**







#### Match the sets with 10 objects to the number 10.



Page 13 of 31 Plot No.2/ Al-Banafseg Services Center No.2 First Settlement- New Cairo Website: <u>www.aspireschool-eg.com</u>



~



# Write the missing numbers (I-10)





#### Write the missing numbers





Page 15 of 31



Write the numbers that come before and after.



Plot No.2/ Al-Banafseg Services Center No.2 First Settlement- New Cairo Website: <u>www.aspireschool-eg.com</u>



Page 16 of 31

~





Plot No.2/ Al-Banafseg Services Center No.2 First Settlement- New Cairo Website: <u>www.aspireschool-eg.com</u>



Page 17 of 31



| Before |    | Af | ter | В | Between |   |  |  |
|--------|----|----|-----|---|---------|---|--|--|
| 9      | 10 | 3  | 4   | 5 | 6       | 7 |  |  |
| 7      | 8  | 6  | 7   | 3 | 4       | 5 |  |  |
| 4      | 5  | 8  | 9   | 1 | 2       | 3 |  |  |
| 8      | 9  | 1  | 2   | 4 | 5       | 6 |  |  |
| 1      | 2  | 5  | 6   | 7 | 8       | 9 |  |  |
| 0      | 1  | 7  | 8   | 2 | 3       | 4 |  |  |
| 3      | 4  | 4