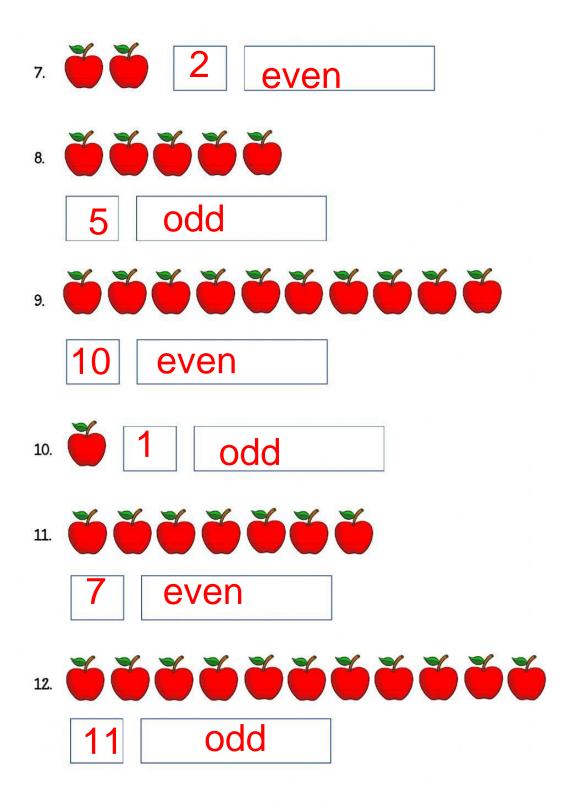

Page 27 of 31

Page 28 of 31

Share the apples into two equally to know the number is odd or even.

Page 29 of 31 Plot No.2/ Al-Banafseg Services Center No.2 First Settlement- New Cairo Website: <u>www.aspireschool-eg.com</u>