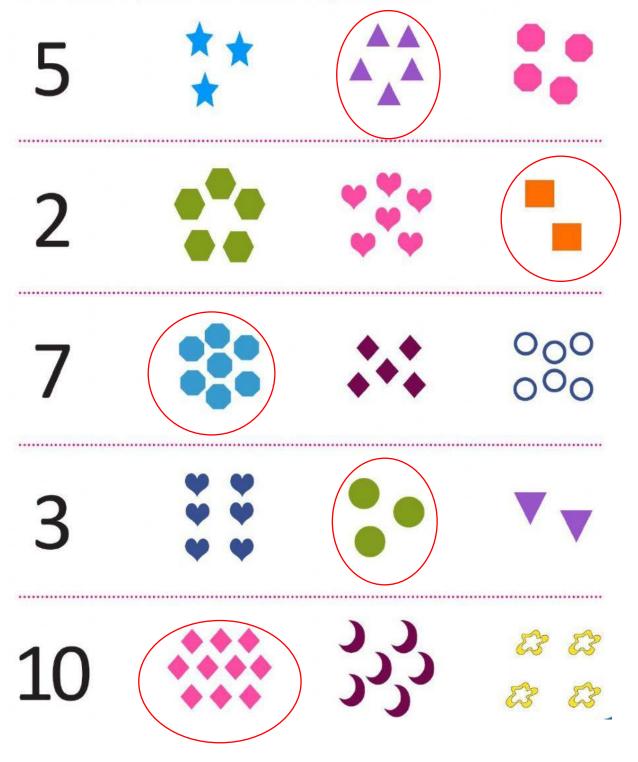

#### Circle the set of pictures that matches the given number.

Plot No.2/ Al-Banafseg Services Center No.2 First Settlement- New Cairo Website: <u>www.aspireschool-eg.com</u>

Page 10 of 31