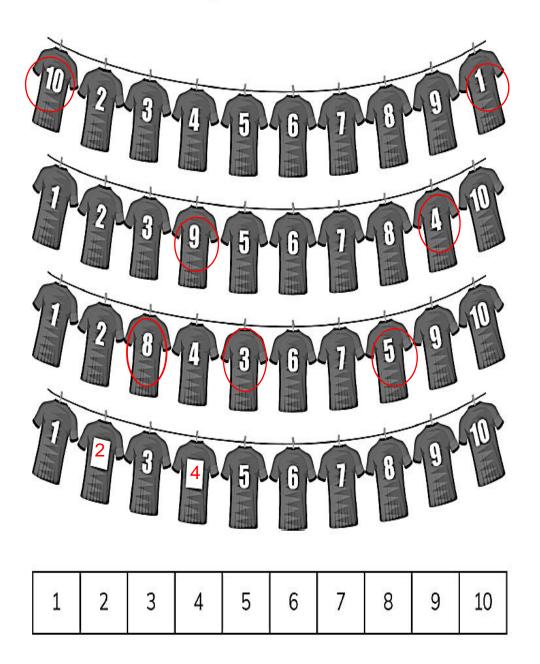

# Worksheet 1C: Football shirt swaps plus

The shirts should be on the washing line in the correct order. Draw a ring around the mistakes on each washing line. On the last line, write in the missing numbers.