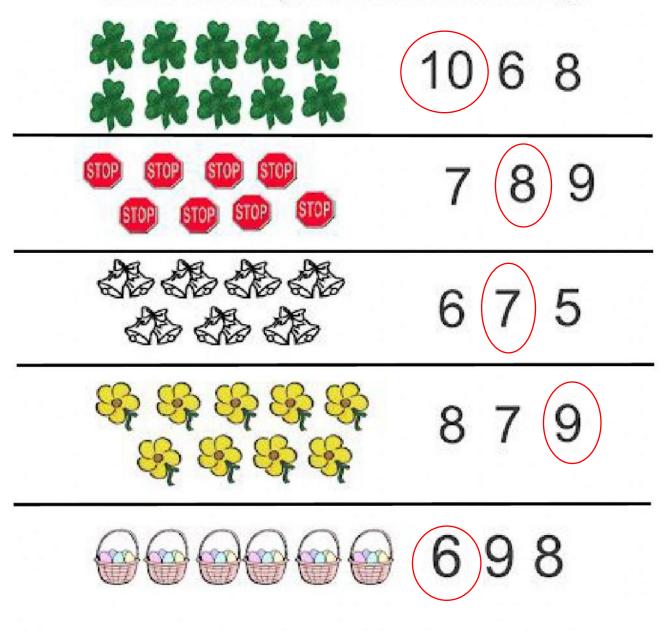

2

Match.

2 3 10 10 4 5 6 7 **ŽŽŽČČČ ě ě ě ě ě** 8 9 \*\*\* 10 \*\*\*

Plot No.2/ Al-Banafseg Services Center No.2 First Settlement- New Cairo Website: <u>www.aspireschool-eg.com</u>

Page 7 of 31

Count the number of objects and circle the number on the right.