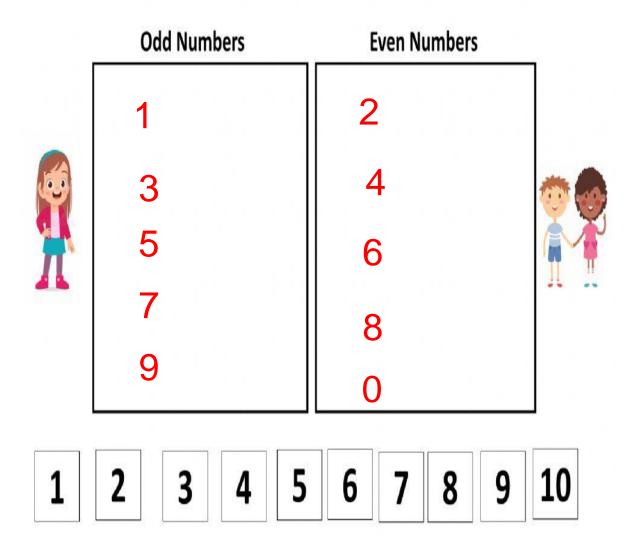

- 2 Look at activity 1 and write the numbers.
  - a Write the even numbers.

0, 2, 4. 6. 8

b Write the odd numbers.

1, 3, 5, 7, 9

3 a Draw a ring around the round fruit.

- b Estimate how many round fruit there are. 2
- c Now count and check.
- 4 What number comes after six?
- 5 What number comes before three?