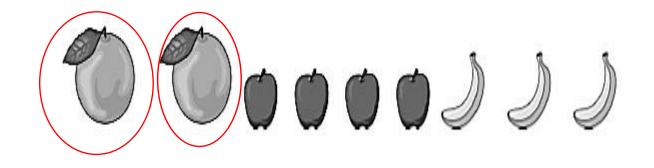

- 2 Look at activity 1 and write the numbers.
  - a Write the even numbers.

0, 2, 4. 6. 8

b Write the odd numbers.

1, 3, 5, 7, 9

3 a Draw a ring around the round fruit.

- b Estimate how many round fruit there are. 2
- c Now count and check.
- 4 What number comes after six?
- 5 What number comes before three?