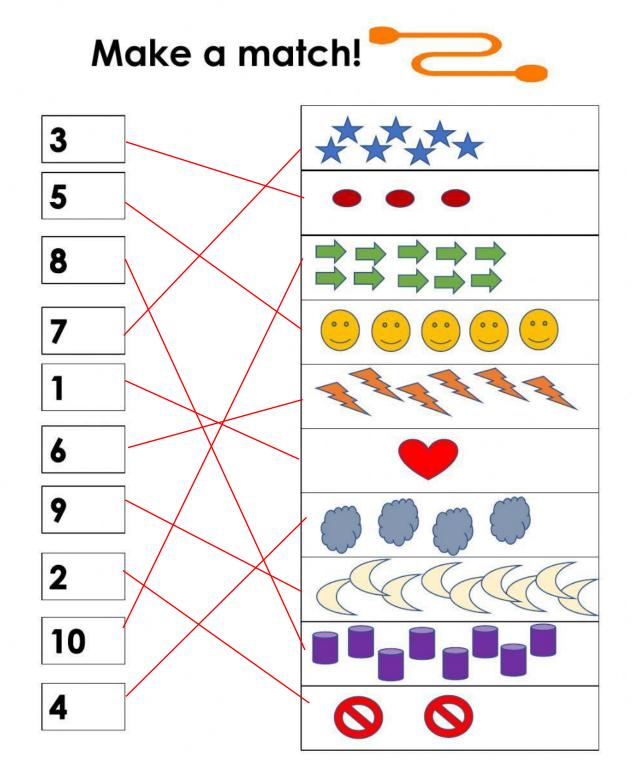

2

Match.

2 3 10 10 4 5 6 7 **ŽŽŽČČČ ě ě ě ě ě** 8 9 \*\*\* 10 \*\*\*

Plot No.2/ Al-Banafseg Services Center No.2 First Settlement- New Cairo Website: <u>www.aspireschool-eg.com</u>

Page 7 of 31

Count the number of objects and circle the number on the right.