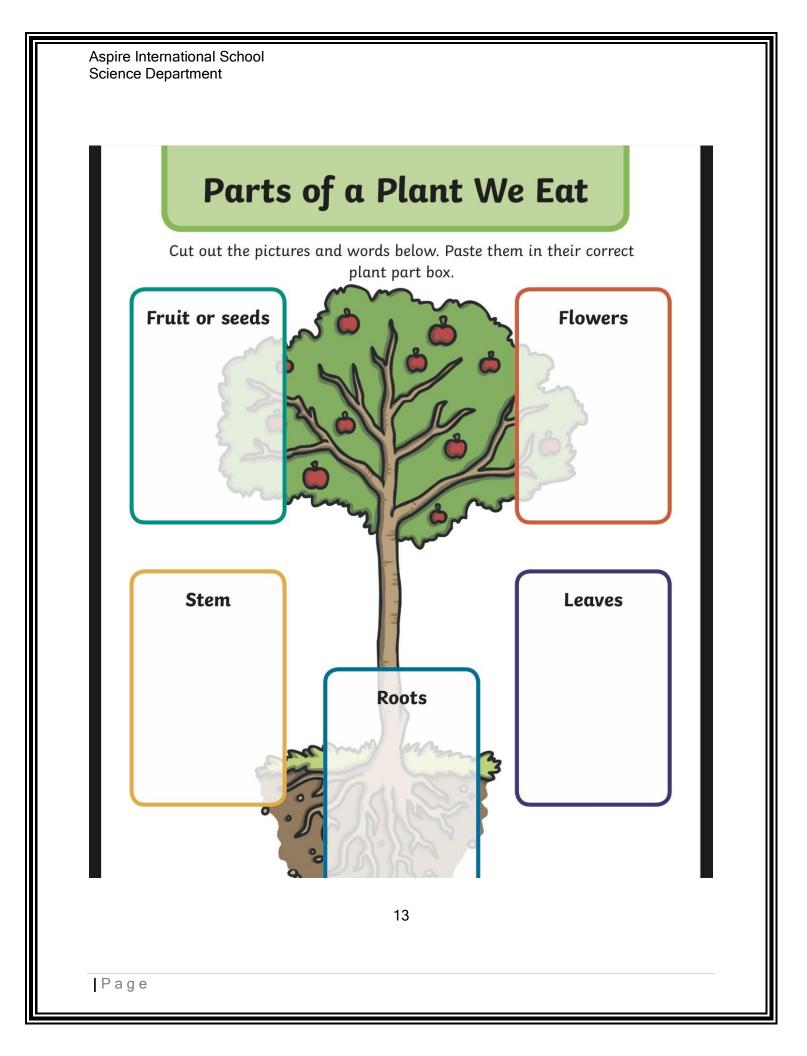

Aspire International School Science Department

Aspire International School Science Department

## **Plant Growth Prediction**

Look at the condition the seed is planted in. Describe how it will grow.

| <b>Growing Conditions</b><br>How the seed will be planted. | <b>Prediction</b><br>How the plant will grow. |
|------------------------------------------------------------|-----------------------------------------------|
| The seed will be given water and sunlight.                 |                                               |
|                                                            |                                               |
| The seed will be given water<br>and no sunlight.           |                                               |
| The seed will be given sunlight<br>an