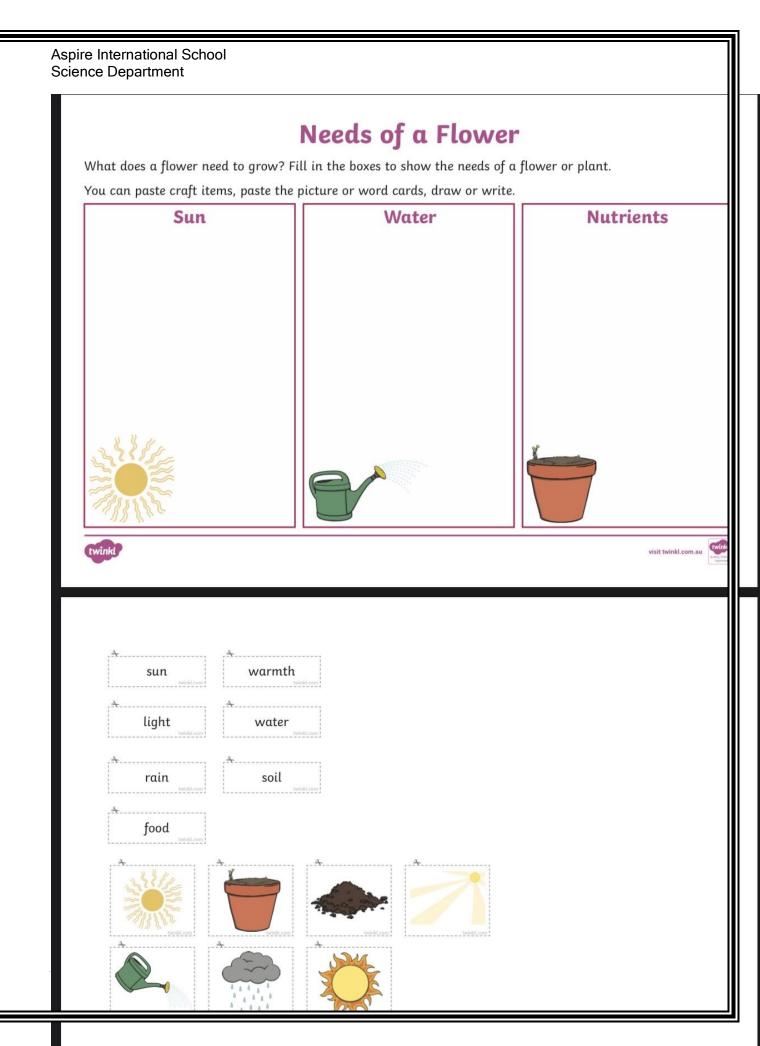

Aspire International School Science Department

Aspire International School Science Department

## **Plant Growth Prediction**

Look at the condition the seed is planted in. Describe how it will grow.

| <b>Growing Conditions</b><br>How the seed will be planted. | <b>Prediction</b><br>How the plant will grow. |
|------------------------------------------------------------|-----------------------------------------------|
| The seed will be given water and sunlight.                 |                                               |
|                                                            |                                               |
| The seed will be given water<br>and no sunlight.           |                                               |
| The seed will be given sunlight<br>