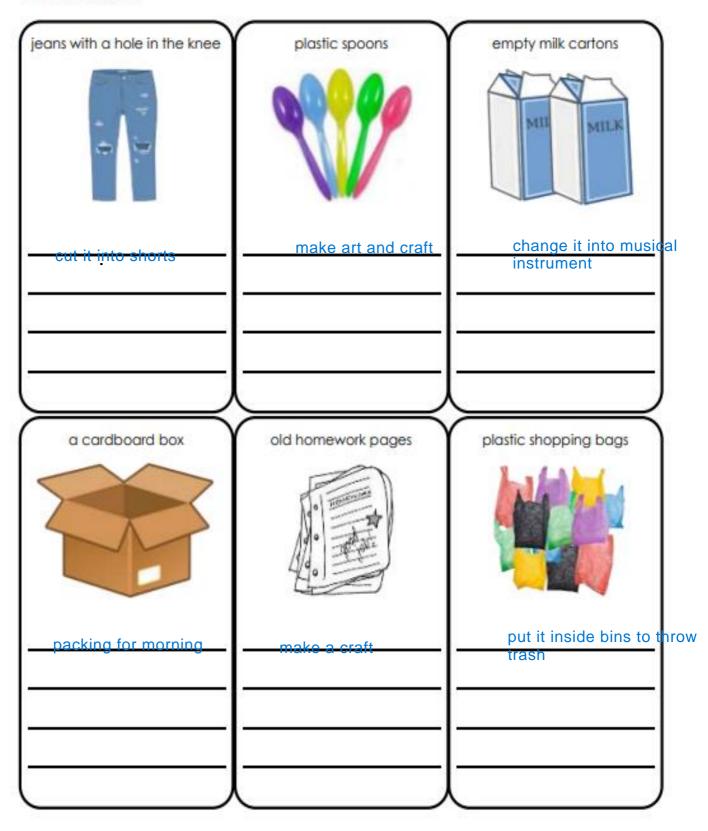

## Circle the things that can be easily recycled.



## Write about how you could reuse each item to save resources. Be creative!



## Which choice conserves more resources?

| sending a note<br>to a friend        | paper note                           | email                         |
|--------------------------------------|--------------------------------------|-------------------------------|
| cleaning<br>kitchen<br>counters      | paper towels                         | washable<br>cloth towels      |
| putting a new<br>lightbulb in a lamp | incandescent<br>bulb                 | LED bulb                      |
| staying warm                         | put on a<br>sweater                  | turn up the<br>heater         |
| leaving a room                       | turn off<br>the lights               | leave the<br>lights on        |
| getting clean                        | take a short<br>shower               | tak