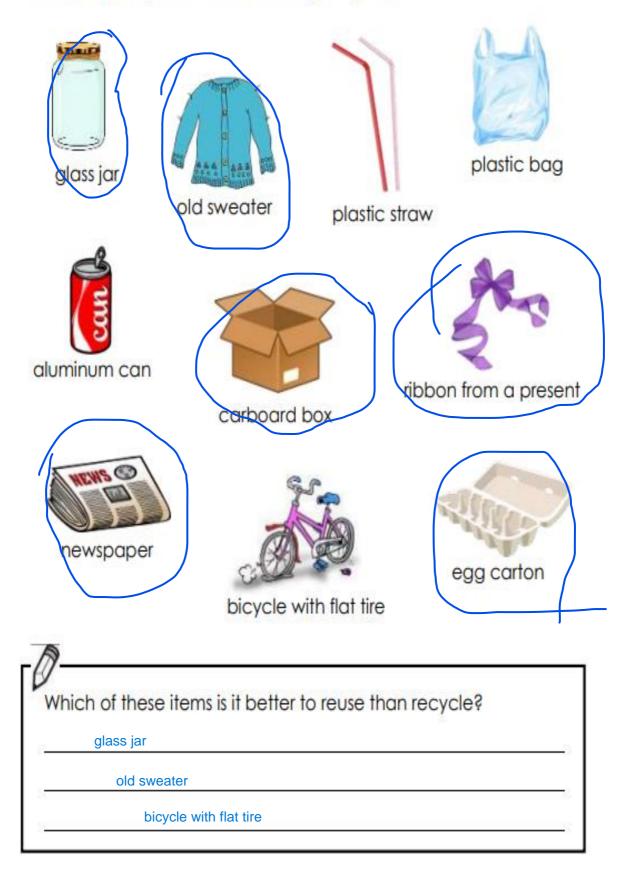

## Circle the things that can be easily recycled.

## Which choice conserves more resources?

| sending a note<br>to a friend        | paper note                           | email                         |
|--------------------------------------|--------------------------------------|-------------------------------|
| cleaning<br>kitchen<br>counters      | paper towels                         | washable<br>cloth towels      |
| putting a new<br>lightbulb in a lamp | incandescent<br>bulb                 | LED bulb                      |
| staying warm                         | put on a<br>sweater                  | turn up the<br>heater         |
| leaving a room                       | turn off<br>the lights               | leave the<br>lights on        |
| getting clean                        | take a short<br>shower               | take a full bath              |
| drying laundry                       | use the dryer                        | hang on a line                |
| watering grass                       | water in the<br>middle of the<br>day | water early<br>in the morning |