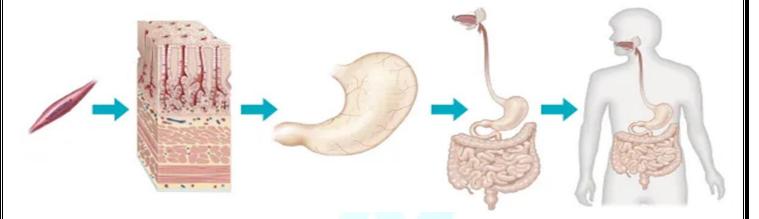

|
|                      | move.                                                                                                               |
| 5- Urinary System    | Controls all body functions. 4                                                                                      |
| 6-Circulatory System | Allows exchange of gases in the lung.                                                                               |
|                      | 7                                                                                                                   |
| 7-Respiratory System | Transports blood around the body.                                                                                   |

Science Department

2023/2024



#### **2-Label the following:**



#### **3-Complete the following sentences:**

- 1- A BODY SYSTEM IS CONSIST OF ....Organs
- 2- A tissue consists of .....cells
- 3- An organ consists of ....tissues

# ASPIRE INTERNATIONAL SCHOOL

Science Department

2023/2024



#### 4-Label the following diagram using the words bellow:



Circulatory system



Muscular system



Skeletal system



Digestive system



Nervous system



Urinary system



Respiratory system

- Circulatory system
- Digestive system
- Nervous system
- Urinary system
- Muscular system
- Respiratory system
- Skeletal system