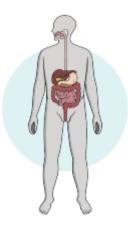

### 1-Try to mention the main function of:

| 1- skeletal system   | Breaks down food so that it can be used by 3 the body.                                                              |
|----------------------|---------------------------------------------------------------------------------------------------------------------|
| 2- muscular system   | it is made up from bones  •Protects delicate organs. •Supports the body & gives it shape.  •Helps the body to move. |
| 3- digestive system  | • Removes excess water and minerals from the body                                                                   |
| 4- nervous system    |                                                                                                                     |
|                      | Works with the bones to help the body to                                                                            |
|                      | move.                                                                                                               |
| 5- Urinary System    | Controls all body functions. 4                                                                                      |
| 6-Circulatory System | Allows exchange of gases in the lung.                                                                               |
|                      | 7                                                                                                                   |
| 7-Respiratory System | Transports blood around the body.                                                                                   |

#### 4-Label the following diagram using the words bellow:

Circulatory system

Muscular system

Skeletal system

Digestive system

Nervous system

Urinary system

Respiratory system

- Circulatory system
- Digestive system
- Nervous system
- Urinary system
- Muscular system
- Respiratory system
- Skeletal system