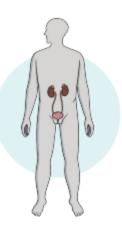

### 1-Try to mention the main function of:

| 1- skeletal system   | Breaks down food so that it can be used by 3 the body.                                                              |
|----------------------|---------------------------------------------------------------------------------------------------------------------|
| 2- muscular system   | it is made up from bones  •Protects delicate organs. •Supports the body & gives it shape.  •Helps the body to move. |
| 3- digestive system  | • Removes excess water and minerals from the body                                                                   |
| 4- nervous system    |                                                                                                                     |
|                      | Works with the bones to help the body to                                                                            |
|                      | move.                                                                                                               |
| 5- Urinary System    | Controls all body functions. 4                                                                                      |
| 6-Circulatory System | Allows exchange of gases in the lung.                                                                               |
|                      | 7                                                                                                                   |
| 7-Respiratory System | Transports blood around the body.                                                                                   |

#### 4-Label the following diagram using the words bellow:

Circulatory system

Muscular system

Skeletal system

Digestive system

Nervous system

Urinary system

Respiratory system

- Circulatory system
- Digestive system
- Nervous system
- Urinary system
- Muscular system
- Respiratory system
- Skeletal system