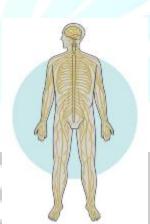

### 1-Try to mention the main function of:

| 1- skeletal system   | Breaks down food so that it can be used by 3 the body.                                                              |
|----------------------|---------------------------------------------------------------------------------------------------------------------|
| 2- muscular system   | it is made up from bones  •Protects delicate organs. •Supports the body & gives it shape.  •Helps the body to move. |
| 3- digestive system  | • Removes excess water and minerals from the body                                                                   |
| 4- nervous system    |                                                                                                                     |
|                      | Works with the bones to help the body to                                                                            |
|                      | move.                                                                                                               |
| 5- Urinary System    | Controls all body functions. 4                                                                                      |
| 6-Circulatory System | Allows exchange of gases in the lung.                                                                               |
|                      | 7                                                                                                                   |
| 7-Respiratory System | Transports blood around the body.                                                                                   |

#### 4-Label the following diagram using the words bellow:

Circulatory system

Muscular system

Skeletal system

Digestive system

Nervous system

Urinary system

Respiratory system

- Circulatory system
- Digestive system
- Nervous system
- Urinary system
- Muscular system
- Respiratory system
- Skeletal system