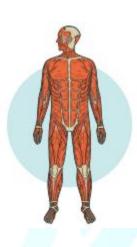

#### 4-Label the following diagram using the words bellow:

Circulatory system

Muscular system

Skeletal system

Digestive system

Nervous system

Urinary system

Respiratory system

- Circulatory system
- Digestive system
- Nervous system
- Urinary system
- Muscular system
- Respiratory system
- Skeletal system