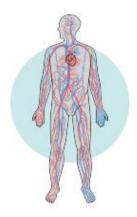

#### 4-Label the following diagram using the words bellow:

Circulatory system

Muscular system

Skeletal system

Digestive system

Nervous system

Urinary system

Respiratory system

- Circulatory system
- Digestive system
- Nervous system
- Urinary system
- Muscular system
- Respiratory system
- Skeletal system