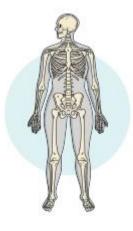

### 1-Try to mention the main function of:

| 1- skeletal system   | Breaks down food so that it can be used by 3 the body.                                                              |
|----------------------|---------------------------------------------------------------------------------------------------------------------|
| 2- muscular system   | it is made up from bones  •Protects delicate organs. •Supports the body & gives it shape.  •Helps the body to move. |
| 3- digestive system  | • Removes excess water and minerals from the body                                                                   |
| 4- nervous system    |                                                                                                                     |
|                      | Works with the bones to help the body to                                                                            |
|                      | move.                                                                                                               |
| 5- Urinary System    | Controls all body functions. 4                                                                                      |
| 6-Circulatory System | Allows exchange of gases in the lung.                                                                               |
|                      | 7                                                                                                                   |
| 7-Respiratory System | Transports blood around the body.                                                                                   |

#### 4-Label the following diagram using the words bellow:

Circulatory system

Muscular system

Skeletal system

Digestive system

Nervous system

Urinary system

Respiratory system

- Circulatory system
- Digestive system
- Nervous system
- Urinary system
- Muscular system
- Respiratory system
- Skeletal system