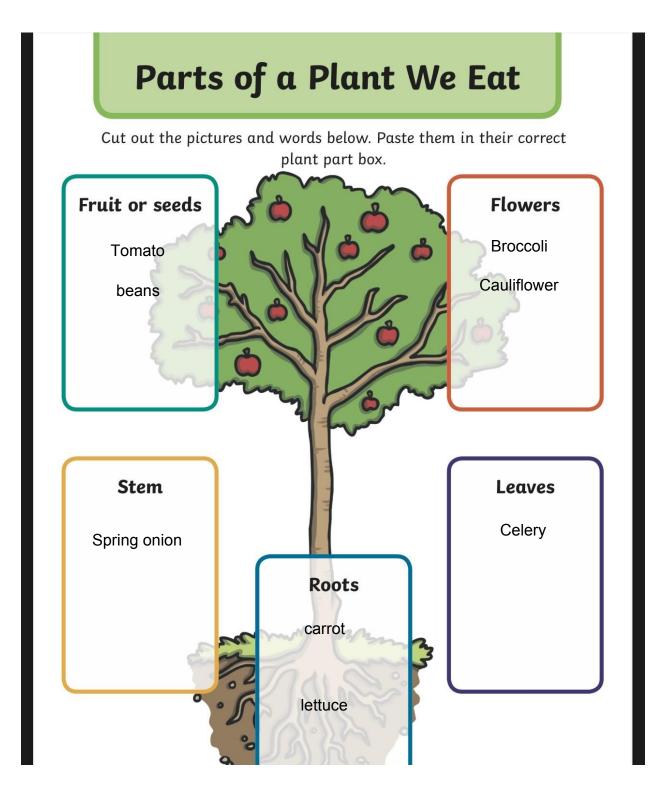

Aspire International School Science Department





Science Department

2023/2024

Year 1

Term 1, Week 3

Worksheets 3

| Name:  |  |
|--------|--|
| Class: |  |

Aspire International School Science Department

# Needs of a Flower

What does a flower need to grow? Fill in the boxes to show the needs of a flower or plant.

You can paste craft items, paste the picture or word cards, draw or write.

#### Sun

Sun

Light

Warmth

#### Water

Water

Rain



### **Nutrients**

Soil

Food











# Aspire International School Science Department



















| Aspire International School<br>Science Department |  |  |
|---------------------------------------------------|--|--|
| ·                                                 |  |  |
|                                                   |  |  |
|                                                   |  |  |
|                                                   |  |  |
|                                                   |  |  |
|                                                   |  |  |
|                                                   |  |  |
|                                                   |  |  |
|                                                   |  |  |
|                                                   |  |  |
|