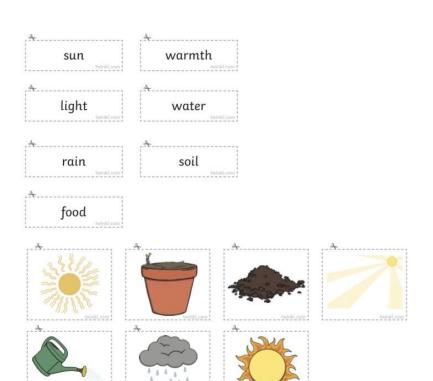

# Needs of a Flower

What does a flower need to grow? Fill in the boxes to show the needs of a flower or plant.

You can paste craft items, paste the picture or word cards, draw or write.

#### Sun

Sun

Light

Warmth

#### Water

Water

Rain

### **Nutrients**

Soil

Food