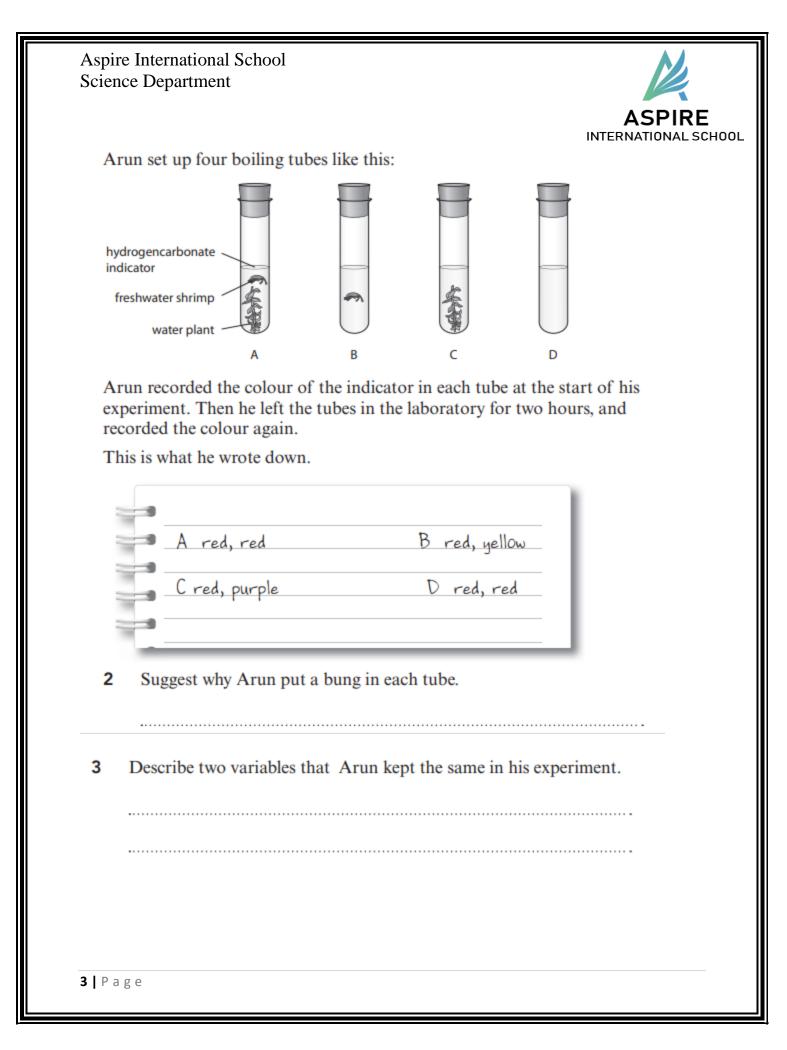

| Aspire International School Science Department |                                                                                                                                                                               |
|------------------------------------------------|-------------------------------------------------------------------------------------------------------------------------------------------------------------------------------|
| 4                                              | ASPIRE<br>INTERNATIONAL SCHOOL<br>Construct a results table in the space below, and complete it to<br>show Arun's results.                                                    |
|                                                |