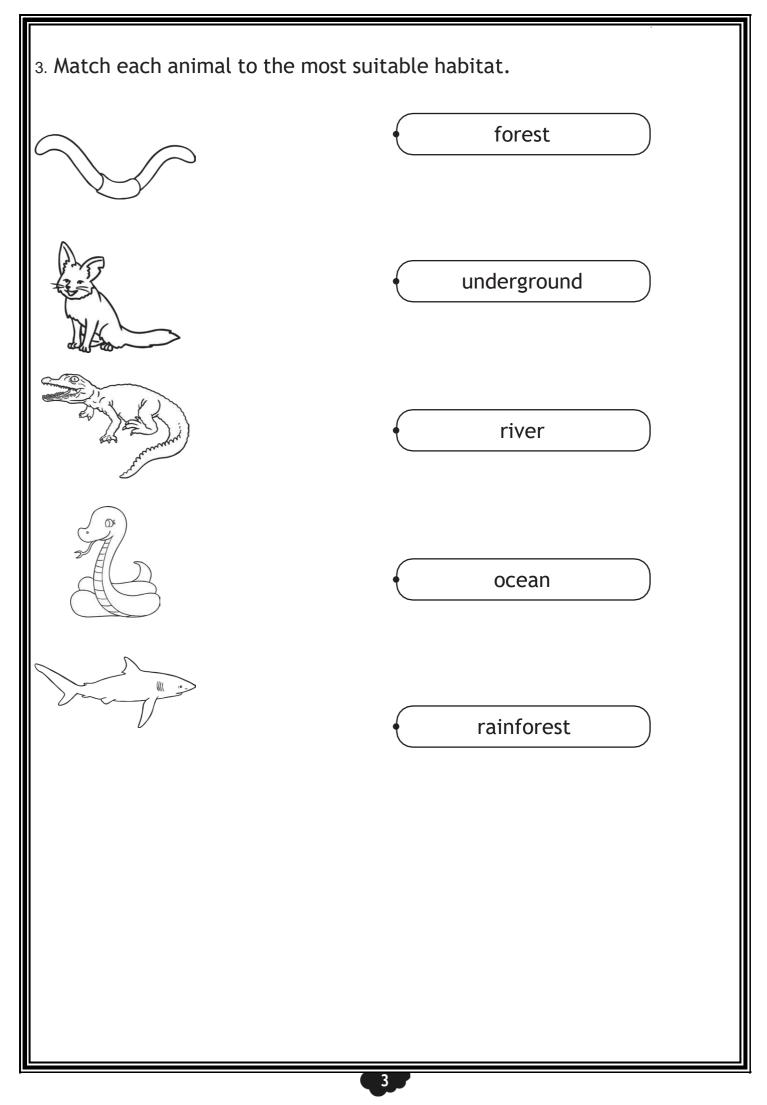

|
| T 14.0067<br>Nitrogen                                                       |
| Science Department<br>2023/2024<br>Year 2<br>Term 1, Week 2<br>Worksheets 2 |
| Name:<br>Class:                                                             |
|                                                                             |

Aspire International School

1. Each of these pictures shows something that is either **alive**, **used to be alive** or something that has **never lived**. Draw lines to join them to the correct box.



- 2. Each of these statements describes something that is either **alive** or **not alive**. Write either **alive** or **not alive** next to each statement:
  - It does not need food.
  - It can have babies \_\_\_\_\_\_
  - It can grow and move. \_\_\_\_\_\_