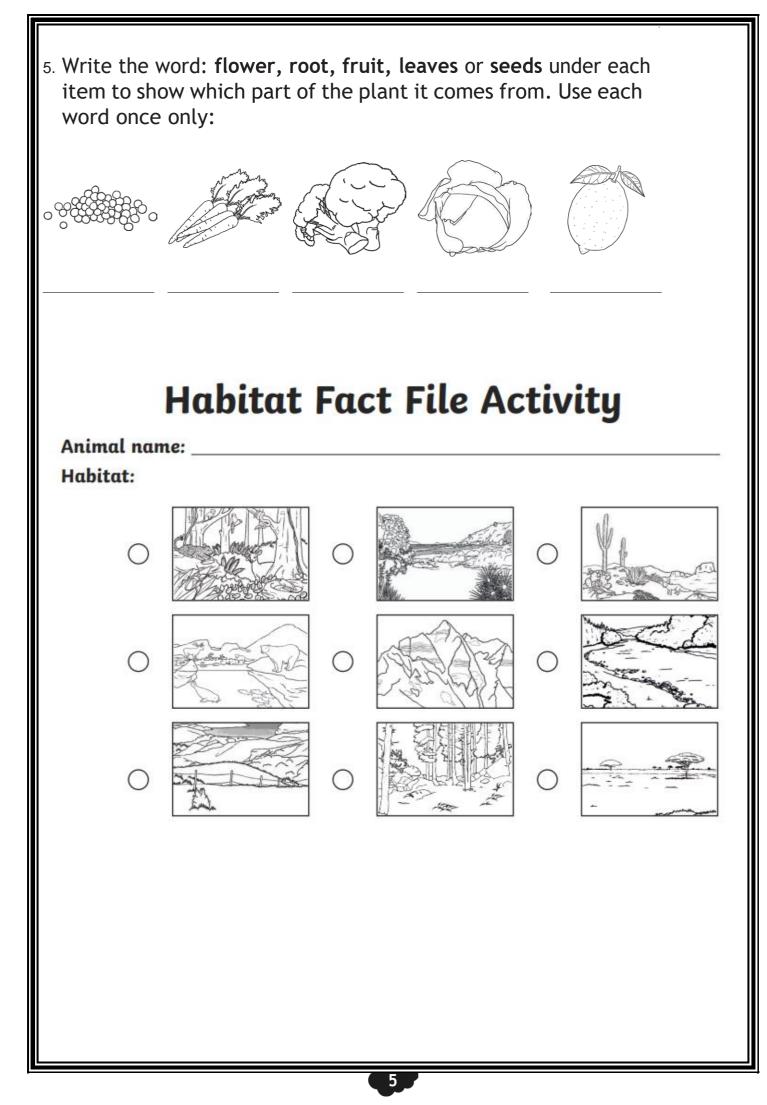

|
| T 14.0067<br>Nitrogen                                                       |
| Science Department<br>2023/2024<br>Year 2<br>Term 1, Week 2<br>Worksheets 2 |
| Name:<br>Class:                                                             |
|                                                                             |

Aspire International School

1. Each of these pictures shows something that is either **alive**, **used to be alive** or something that has **never lived**. Draw lines to join them to the correct box.



- 2. Each of these statements describes something that is either **alive** or **not alive**. Write either **alive** or **not alive** next to each statement:
  - It does not need food.
  - It can have babies \_\_\_\_\_\_
  - It can grow and move. \_\_\_\_\_\_