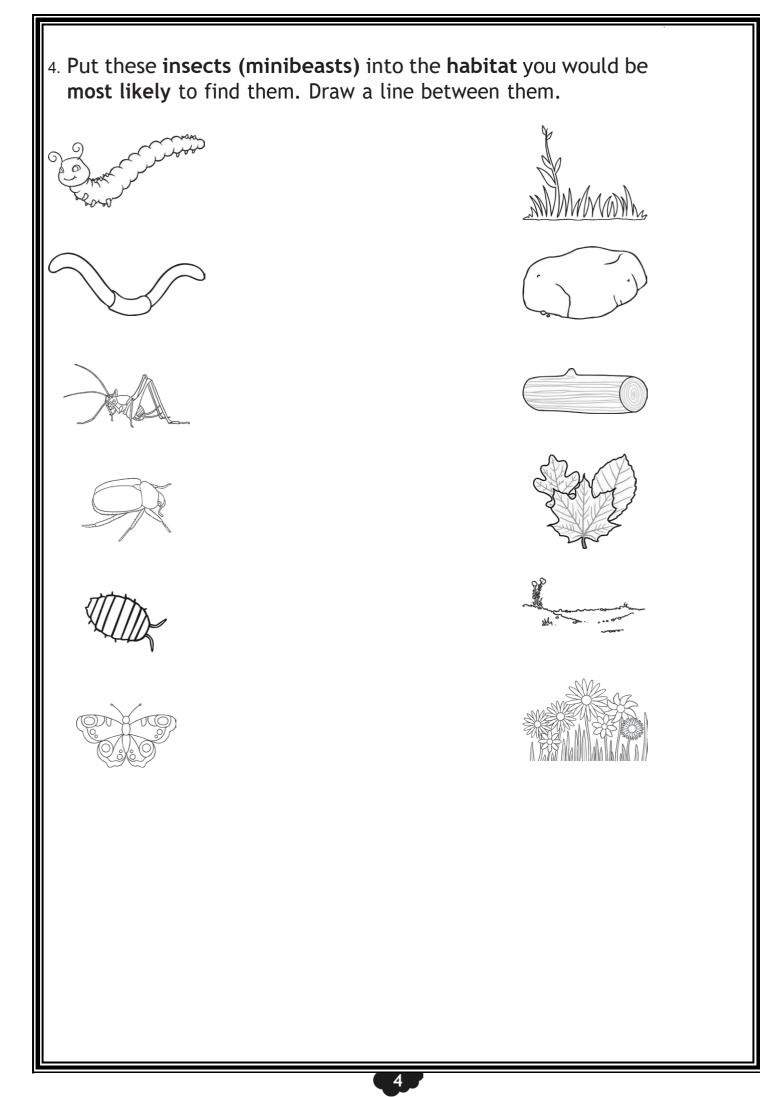

|
| T 14.0067<br>Nitrogen                                                       |
| Science Department<br>2023/2024<br>Year 2<br>Term 1, Week 2<br>Worksheets 2 |
| Name:<br>Class:                                                             |
|                                                                             |

Aspire International School

1. Each of these pictures shows something that is either **alive**, **used to be alive** or something that has **never lived**. Draw lines to join them to the correct box.



- 2. Each of these statements describes something that is either **alive** or **not alive**. Write either **alive** or **not alive** next to each statement:
  - It does not need food.
  - It can have babies \_\_\_\_\_\_
  - It can grow and move. \_\_\_\_\_\_