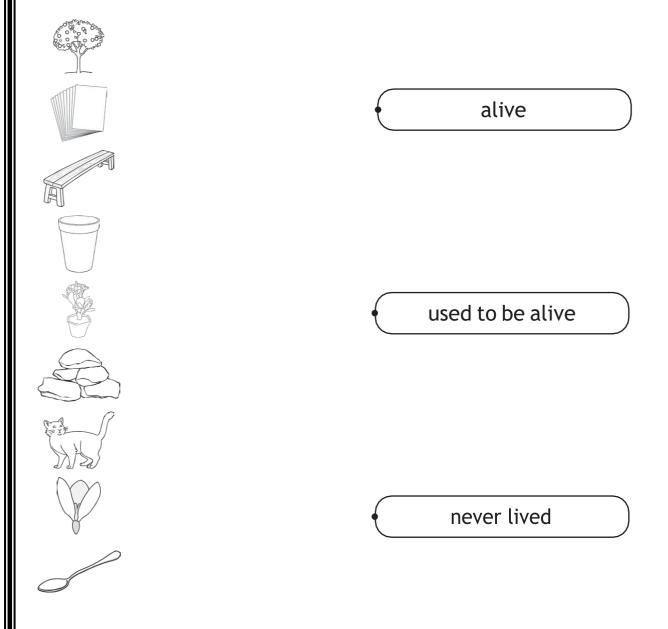

Aspire International School

1. Each of these pictures shows something that is either **alive**, **used to be alive** or something that has **never lived**. Draw lines to join them to the correct box.

- 2. Each of these statements describes something that is either **alive** or **not alive**. Write either **alive** or **not alive** next to each statement:
  - It does not need food.
  - It can have babies \_\_\_\_\_\_
  - It can grow and move. \_\_\_\_\_\_